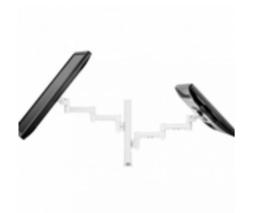

## Systema Monitor Arm

Systema monitor arm open

Systema monitor arm closed

Systema monitor arm without monitors

## **Systema Monitor Arm**

Displays up to 30" in a landscape or portrait orientation. The two 460mm arms can be installed in a side-by-side or back-to-back configuration in any of the four channels of the 400mm post. Perfect for screen real estate demanding applications and multi user environments. Touch screen compatible.