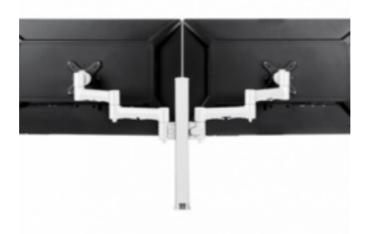

## Systema monitor arm back view

## **Systema Monitor Arm**

Displays up to 30" in a landscape or portrait orientation. The two 460mm arms can be installed in a side-by-side or back-to-back configuration in any of the four channels of the 400mm post. Perfect for screen real estate demanding applications and multi user environments. Touch screen compatible.