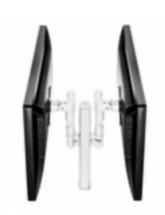

## Systema Monitor Arm

Systema monitor arm open

Systema monitor arm closed

Systema monitor arm without monitors

## **Systema Monitor Arm**

Displays up to 30" in a landscape or portrait orientation. The two 460mm arms can be installed in a side-by-side or back-to-back configuration in any of the four channels of the 400mm post. Perfect for screen real estate demanding applications and multi user environments. Touch screen compatible.