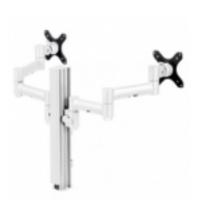

## Systema Monitor Arm

Systema monitor arm open

Systema monitor arm closed

Systema monitor arm without monitors

## **Systema Monitor Arm**

Displays up to 30" in a landscape or portrait orientation. The two 460mm arms can be installed in a side-by-side or back-to-back configuration in any of the four channels of the 400mm post. Perfect for screen real estate demanding applications and multi user environments. Touch screen compatible.