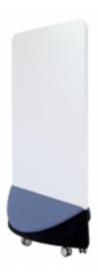

## **Tribal Mobile Board**

Singular Tribal Mobile Board

Dimensions of Tribal Mobile Board

Tribal Mobile Board fabric colour options

Tribal Mobile Boards are presentation boards that enhance collaboration spaces within the agile workplace. Ideal for group presentations or brainstorming sessions, Tribal is a large canvas for noting down, sharing and preserving ideas. Sturdy, yet lightweight enough to easily manoeuvre around the office.

Features: MDF Frame,

Base: upholstered MDF can be customised in fabric of choice to coordinate with team or company colours.

Six lockable castors

Pin board manufactured of 100% polyester fibres (including 65% post-consumer recycled material)- non-toxic, non-irritant and non-allergic in 12 colours.