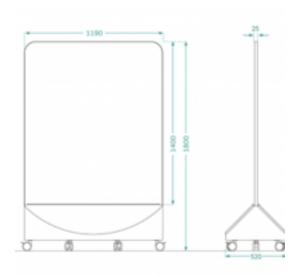

## **Tribal Mobile Board**

Singular Tribal Mobile Board

Dimensions of Tribal Mobile Board

Tribal Mobile Board fabric colour options

Tribal Mobile Boards are presentation boards that enhance collaboration spaces within the agile workplace. Ideal for group presentations or brainstorming sessions, Tribal is a large canvas for noting down, sharing and preserving ideas. Sturdy, yet lightweight enough to easily manoeuvre around the office.