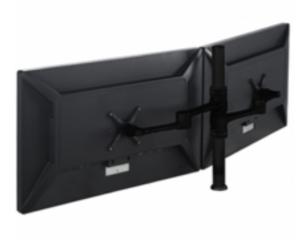

## Visidec Monitor Arm- single and dual

Visidec monitor arm single white and black

Visidec monitor arm without monitors

Visidec Monitor arm Black and white

## **Visidec Monitor Arm**

The Visidec Focus VF-AT-SW is the ideal ergonomic and space saving desk mount for any home or office. Its elegant design and satin white finish add style and functionality to any workspace. The broad range of movement from the pivot points on the arm and height adjustability create a workspace customisable for any user in any position. The screen can be pulled out 413mm for the ideal focal length and rotated 360° around the pole. The optimum viewing angle can also be achieved with a 70° up and 70° down tilt, and pan of 180°. Versatility extends to monitor choice, thanks to our FlexiStar<sup>™</sup> mechanism that allows two different mounting hole patterns. Cables are cleverly managed for a clean look and to reduce clutter.