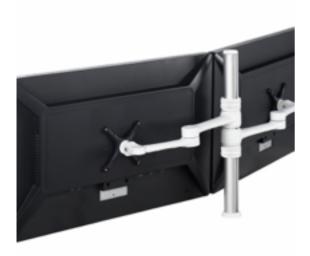

## Visidec Monitor Arm- single and dual

Visidec monitor arm single white and black

Visidec monitor arm without monitors

Visidec Monitor arm Black and white

## **Visidec Monitor Arm**

The Visidec Focus VF-AT-SW is the ideal ergonomic and space saving desk mount for any home or office. Its elegant design and satin white finish add style and functionality to any workspace. The broad range of movement from the pivot points on the arm and height adjustability create a workspace customisable for any user in any position. The screen can be pulled out 413mm for the ideal focal length and rotated 360° around the pole. The optimum viewing angle can also be achieved with a 70° up and 70° down tilt, and pan of 180°. Versatility extends to monitor choice, thanks to our FlexiStar<sup>™</sup> mechanism that allows two different mounting hole patterns. Cables are cleverly managed for a clean look and to reduce clutter.