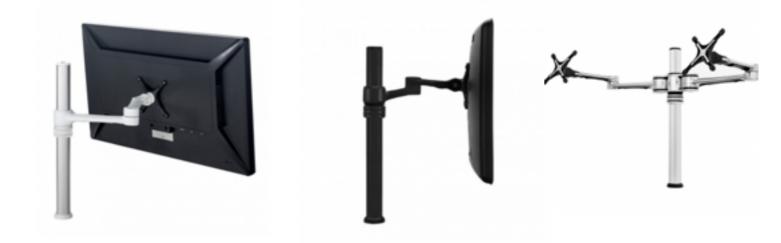

## Visidec Monitor Arm- single and dual

Visidec monitor arm single white and black

Visidec monitor arm without monitors

Visidec Monitor arm Black and white

## **Visidec Monitor Arm**

The Visidec Focus VF-AT-SW is the ideal ergonomic and space saving desk mount for any home or office. Its elegant design and satin white finish add style and functionality to any workspace. The broad range of movement from the pivot points on the arm and height adjustability create a workspace customisable for any user in any position. The screen can be pulled out 413mm for the ideal focal length and rotated 360° around the pole. The optimum viewing angle can also be achieved with a 70° up and 70° down tilt, and pan of 180°. Versatility extends to monitor choice, thanks to our FlexiStar<sup>™</sup> mechanism that allows two different mounting hole patterns. Cables are cleverly managed for a clean look and to reduce clutter.