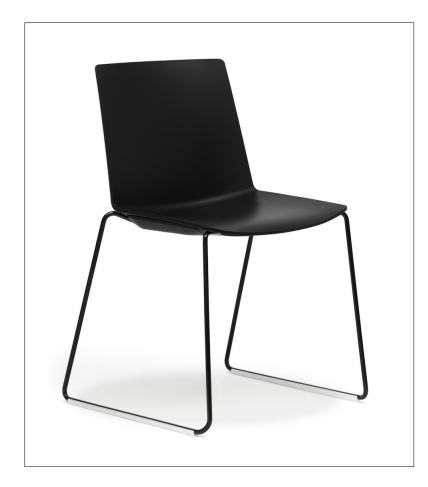

## Brand

Chair Solutions

Jubel's compact dimensions make it ideal for high density applications such as training, conference auditoriums and educational purposes. Its fresh modern profile is also attractive in a retail setting.

#### Jubel Options

Sled Base in Black or White 4 Star Castor Base in Black only 5 Star Castor Base in Chrome or Black

Upholstered Seat Fully Upholstered Fully Upholstered with Stitching details

#### Dimensions

Seat Height: 450mm Seat Width: 440mm Seat Depth: 430mm Back Height: 400mm Back Width: 440mm

Shell Finishes Black White Pearl Grey