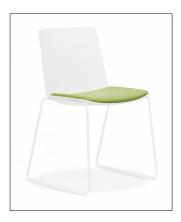

#### Jubel Options

Sled Base in Black or White 4 Star Castor Base in Black only 5 Star Castor Base in Chrome or Black

Upholstered Seat Fully Upholstered Fully Upholstered with Stitching details

#### Dimensions

Seat Height: 450mm Seat Width: 440mm Seat Depth: 430mm Back Height: 400mm Back Width: 440mm

Shell Finishes Black White Pearl Grey