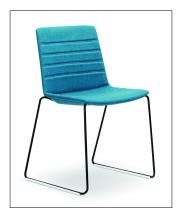

#### Jubel Options

Sled Base in Black or White 4 Star Castor Base in Black only 5 Star Castor Base in Chrome or Black

Upholstered Seat Fully Upholstered Fully Upholstered with Stitching details