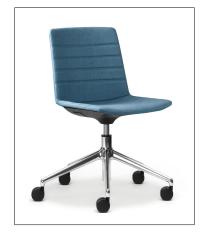

#### Jubel Options

Sled Base in Black or White 4 Star Castor Base in Black only 5 Star Castor Base in Chrome or Black

Upholstered Seat Fully Upholstered Fully Upholstered with Stitching details

#### Dimensions

Seat Height: 440-560mm Seat Width: 440mm Seat Depth: 430mm Back Height: 400mm Back Width: 440mm

Shell Finishes Black White Pearl Grey