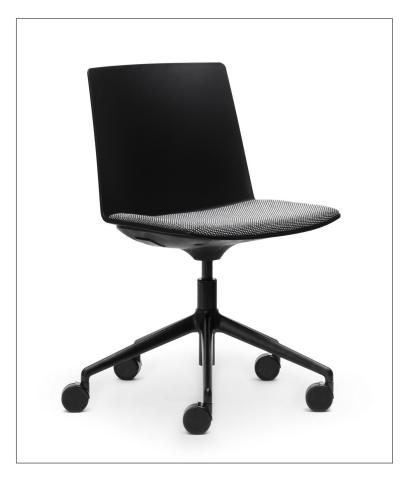

#### Jubel Options

Sled Base in Black or White 4 Star Castor Base in Black only 5 Star Castor Base in Chrome or Black

Upholstered Seat Fully Upholstered Fully Upholstered with Stitching details

#### Dimensions

Seat Height: 440-560mm Seat Width: 440mm Seat Depth: 430mm Back Height: 400mm Back Width: 440mm

Shell Finishes Black White Pearl Grey