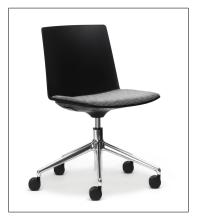

#### Jubel Options

Sled Base in Black or White 4 Star Castor Base in Black only 5 Star Castor Base in Chrome or Black

Upholstered Seat Fully Upholstered Fully Upholstered with Stitching details

#### Dimensions

Seat Height: 440-560mm Seat Width: 440mm Seat Depth: 430mm Back Height: 400mm Back Width: 440mm

Shell Finishes Black White Pearl Grey