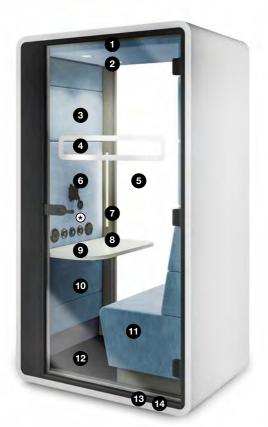

1 LED ceiling light run by motion sensor

2 Efficient ventilation run by motion sensor

Tempered, laminated acoustic glass door with high quality handle and hinges

4 Anti-collison glass manifestation safety sticker

5 Laminated acoustic glass rear panel

6 VESA mount

7 Power module (single power, double USB)

8 Control panel

9 Tabletop

10 Acoustic lined fabric panels

11 Upholstered soft seating

12 Integral carpeted floor

13 Leveling feet

14 Integrated Castors

Standard LED

LED + VESA mount