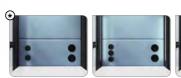

#### AGILE

HushHybrid is equipped with castors which allows you to move it around the office whenever you need.

- 1 VESA mount for screen installation (\* monitor/computer are not currently part of the Hush offer)
- Additional LED face lighting with adjustable intensity
- 3 Control panel
  - 2 x USB110/230Vsocketpower moduletype A and C
- knobs to adjust fans' speed, face lighting, and ceiling mounted lights
- 4 Tabletop with adjustable depth (40 mm / 1,6 in range)
- 5 Front and back glass sticker for increasing user privacy