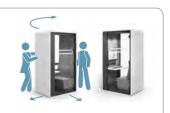

#### AGILE

HushHybrid is equipped with castors which allows you to move it around the office whenever you need.

- 1 VESA mount for screen installation (\* monitor/computer are not currently part of the Hush offer)
- Additional LED face lighting with adjustable intensity
- 3 Control panel
  - 2 x USB110/230Vsocketpower moduletype A and C
- knobs to adjust fans' speed, face lighting, and ceiling mounted lights
- 4 Tabletop with adjustable depth (40 mm / 1,6 in range)
- 5 Front and back glass sticker for increasing user privacy

Thanks to the castors, you can quickly and easily change the position of the cabin.