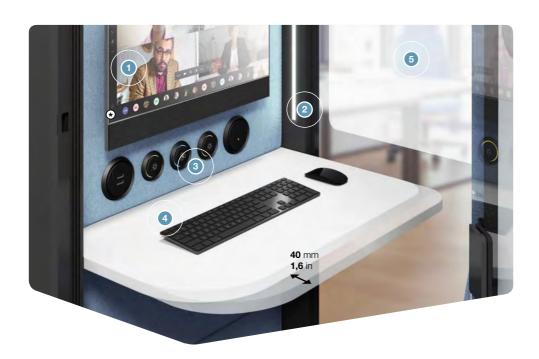

#### AGILE

HushHybrid is equipped with castors which allows you to move it around the office whenever you need.

- 1 VESA mount for screen installation (\* monitor/computer are not currently part of the Hush offer)
- Additional LED face lighting with adjustable intensity
- 3 Control panel
  - 2 x USB110/230Vsocketpower moduletype A and C
- knobs to adjust fans' speed, face lighting, and ceiling mounted lights
- 4 Tabletop with adjustable depth (40 mm / 1,6 in range)
- 5 Front and back glass sticker for increasing user privacy