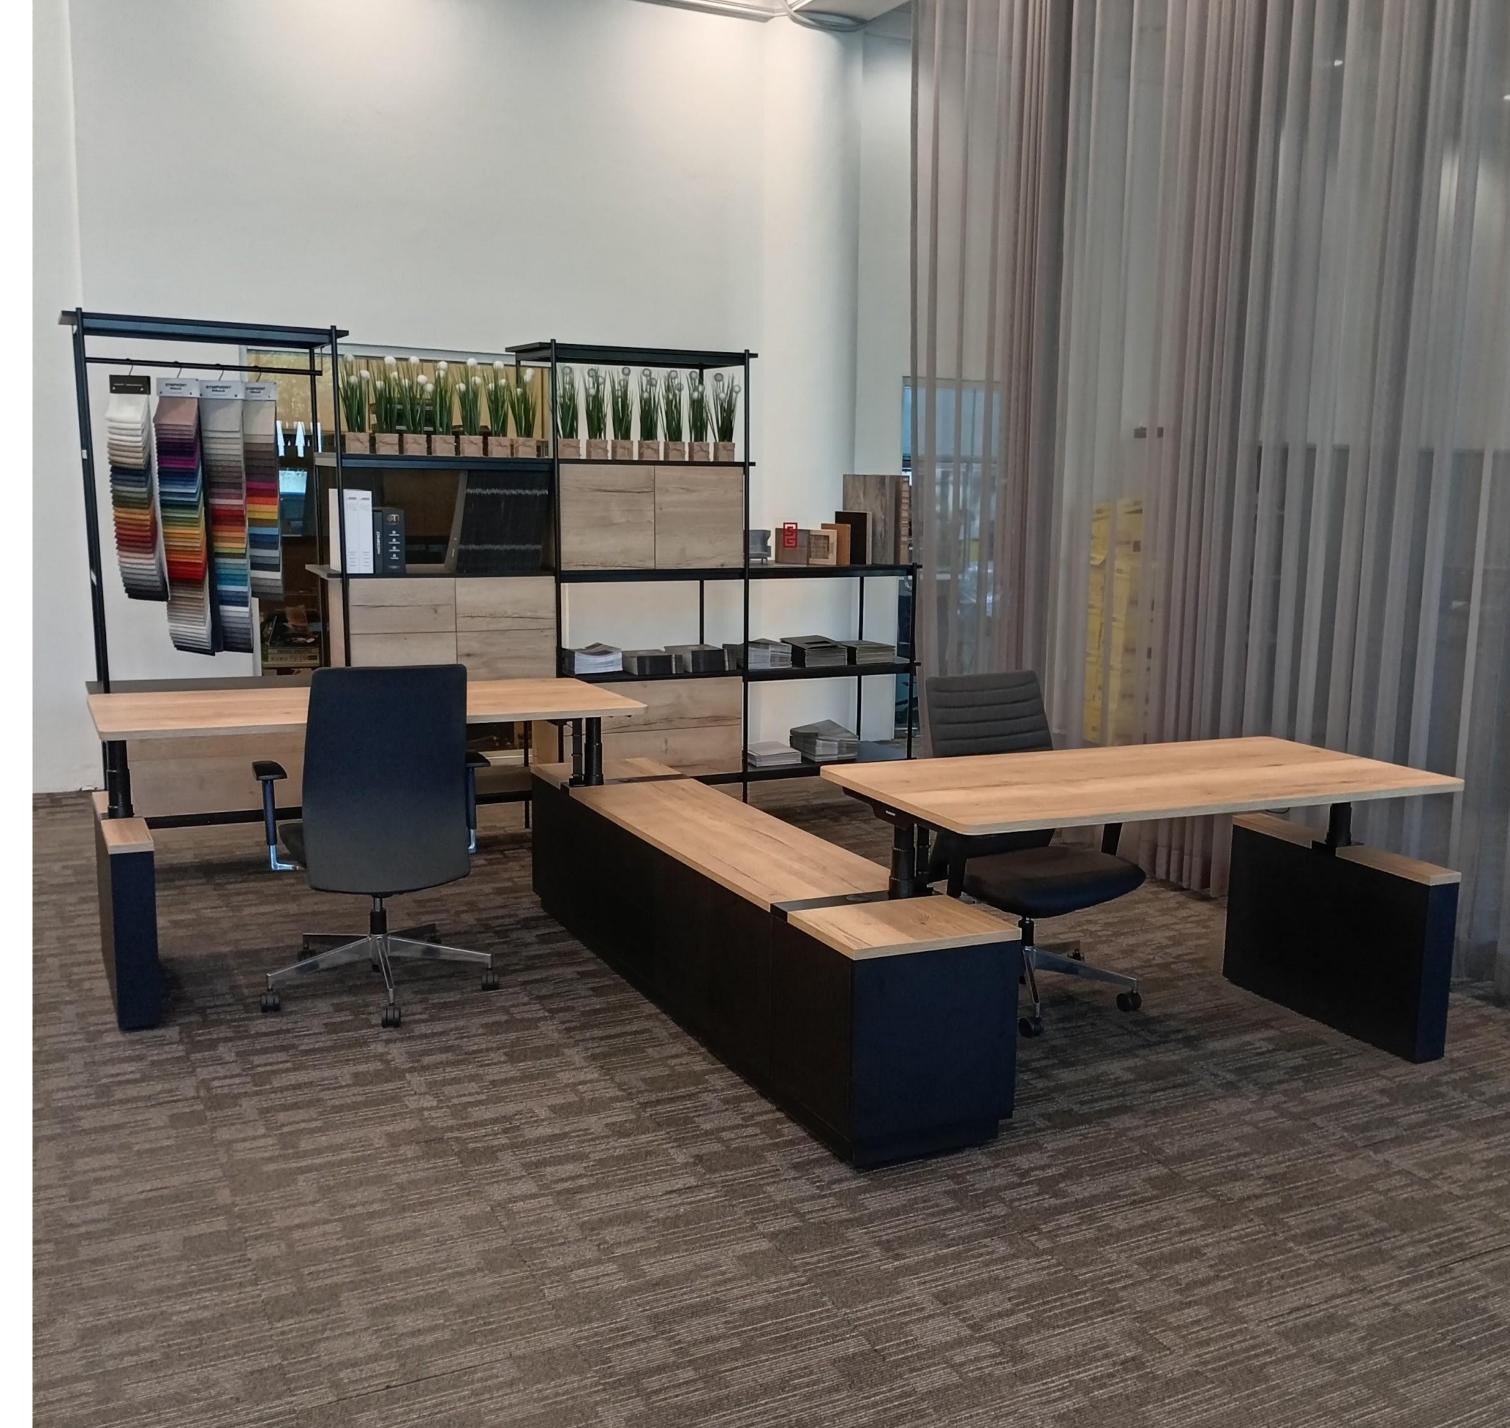

th

160cm width

# single desk with modesty panel



Desk available in standard and custom size

Length:

180cm, 200cm, 220cm

Depth:

80cm, 90cm, 100cm

MARKANT









MARKANT



# single desk with T Foot



#### Side credenza - 4 compartments



Side cabinet for workways desk, 4 compartment 530Hx1668Lx450D, metal cover plate, cobra cable belt. white/black cablet with woodgrain top

**MARKANT** 



Side cabinet for workways desk, 4 compartment 530Hx1668Lx450D, metal cover plate, cobra cable belt. white/black cablet with woodgrain top

#### Side credenza - 5 compartments



Side cabinet for workways desk, 5 compartment 530Hx2082Lx450D, metal cover plate, cobra cable belt. white/black cablet with woodgrain top

# Double desk

# Sit to Stand back to back workstation with shared cabinet







## Bespoke details - cobra cable belt













## Sustainable choice



# Standard decor or any of your choice







markantoffice.com

**T** +31 (0) 30 693 69 69 **E** sales@markantoffice.com



MARKANT
health & productivity