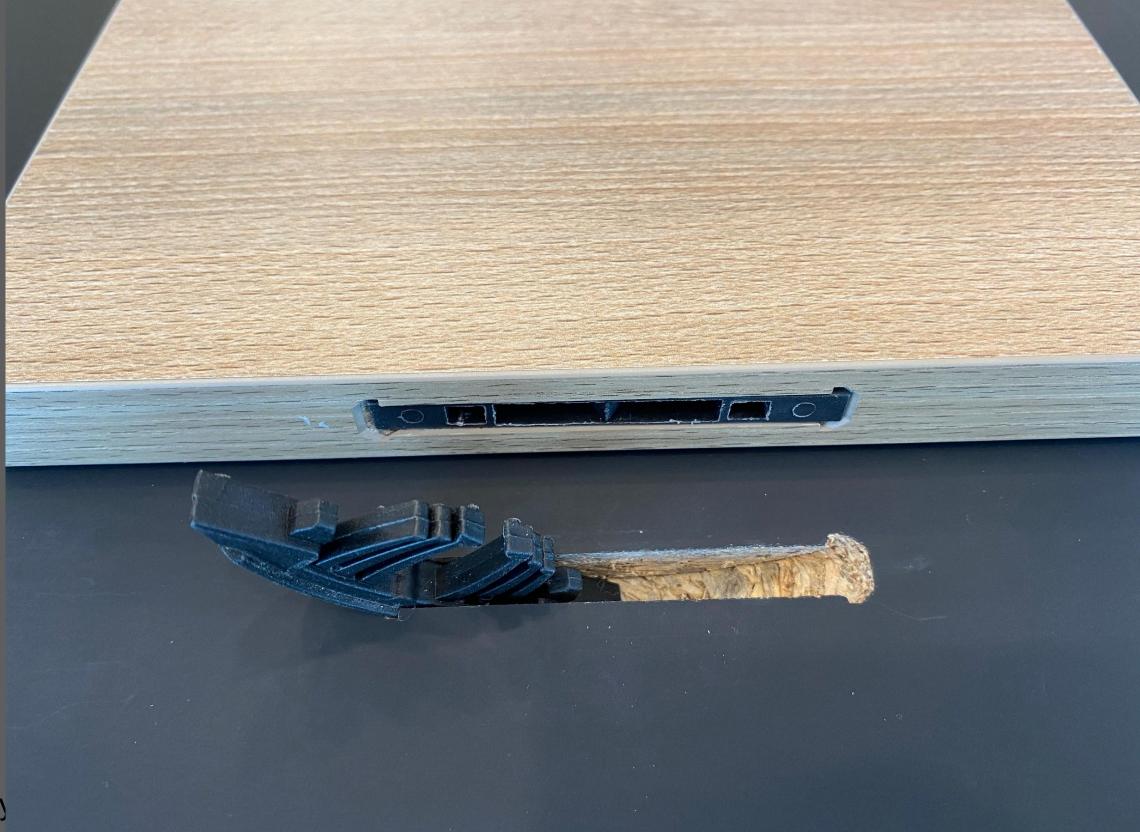

d and custom size

Length:

180cm, 200cm, 220cm

Depth:

80cm, 90cm, 100cm

MARKANT









MARKANT



# single desk with T Foot



#### Side credenza - 4 compartments



Side cabinet for workways desk, 4 compartment 530Hx1668Lx450D, metal cover plate, cobra cable belt. white/black cablet with woodgrain top

**MARKANT** 



Side cabinet for workways desk, 4 compartment 530Hx1668Lx450D, metal cover plate, cobra cable belt. white/black cablet with woodgrain top

#### Side credenza - 5 compartments



Side cabinet for workways desk, 5 compartment 530Hx2082Lx450D, metal cover plate, cobra cable belt. white/black cablet with woodgrain top

# Double desk

# Sit to Stand back to back workstation with shared cabinet







## Bespoke details - cobra cable belt













## Sustainable choice



# Standard decor or any of your choice







markantoffice.com

**T** +31 (0) 30 693 69 69 **E** sales@markantoffice.com



MARKANT
health & productivity