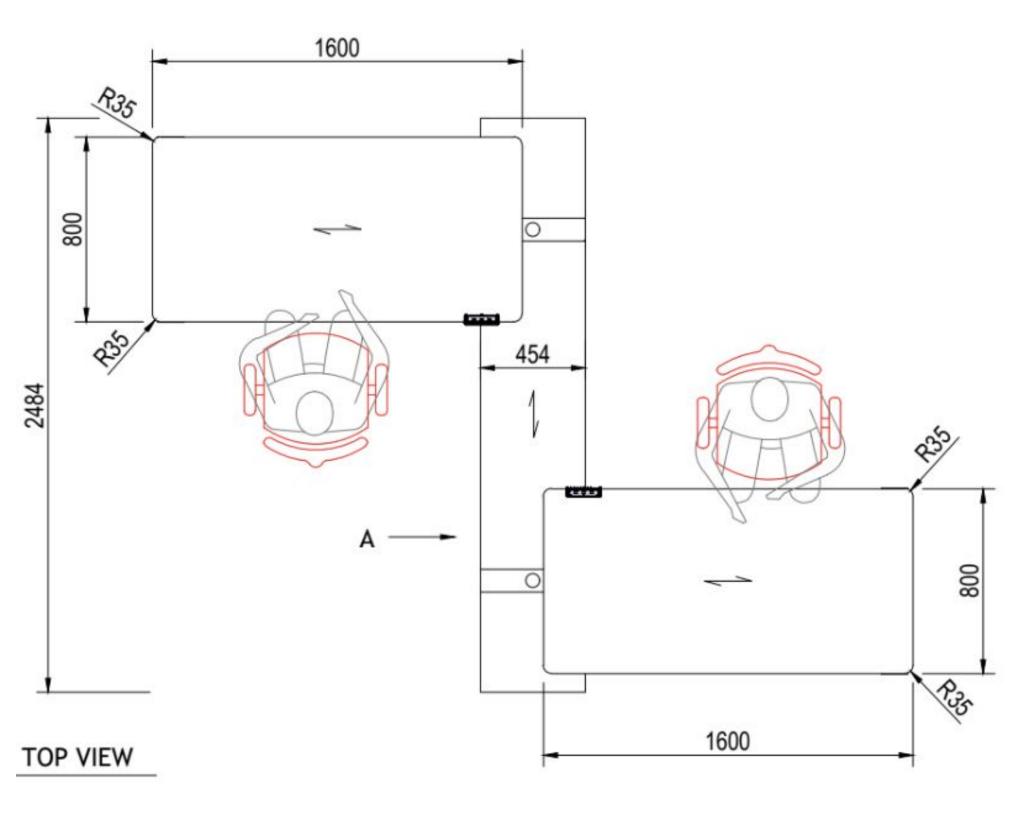

idth

160cm width

# single desk with modesty panel



Desk available in standard and custom size

Length:

180cm, 200cm, 220cm

Depth:

80cm, 90cm, 100cm

MARKANT









MARKANT



# single desk with T Foot



#### Side credenza - 4 compartments



Side cabinet for workways desk, 4 compartment 530Hx1668Lx450D, metal cover plate, cobra cable belt. white/black cablet with woodgrain top

**MARKANT** 



Side cabinet for workways desk, 4 compartment 530Hx1668Lx450D, metal cover plate, cobra cable belt. white/black cablet with woodgrain top

#### Side credenza - 5 compartments



Side cabinet for workways desk, 5 compartment 530Hx2082Lx450D, metal cover plate, cobra cable belt. white/black cablet with woodgrain top

# Double desk

# Sit to Stand back to back workstation with shared cabinet







## Bespoke details - cobra cable belt













## Sustainable choice



# Standard decor or any of your choice







markantoffice.com

**T** +31 (0) 30 693 69 69 **E** sales@markantoffice.com



MARKANT
health & productivity