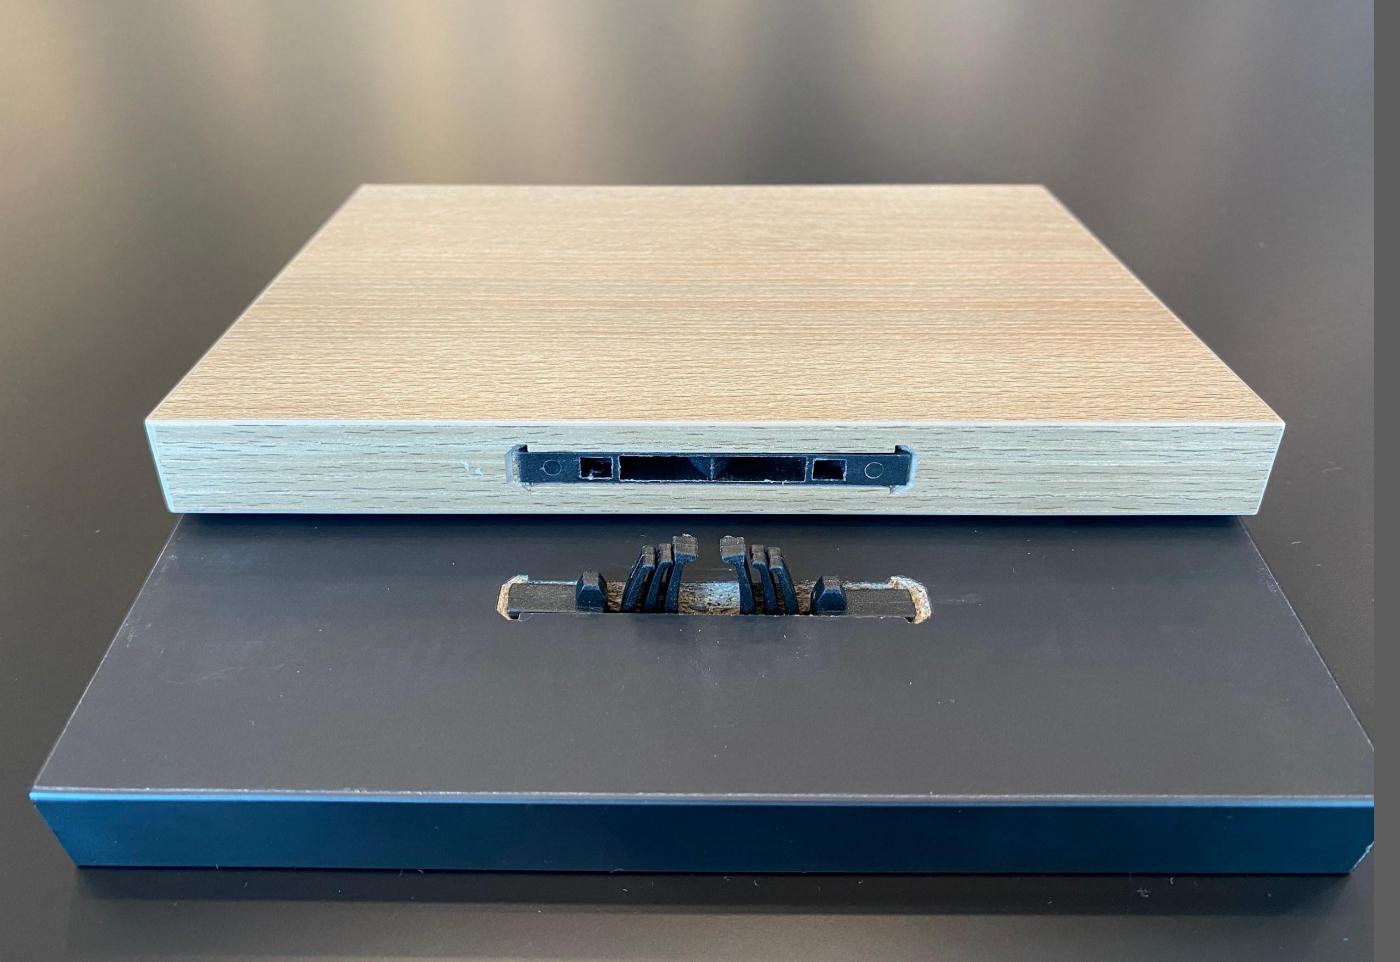

Desk available in standard and custom size

Length:

180cm, 200cm, 220cm

Depth:

80cm, 90cm, 100cm

MARKANT









MARKANT



# single desk with T Foot



#### Side credenza - 4 compartments



Side cabinet for workways desk, 4 compartment 530Hx1668Lx450D, metal cover plate, cobra cable belt. white/black cablet with woodgrain top

**MARKANT** 



Side cabinet for workways desk, 4 compartment 530Hx1668Lx450D, metal cover plate, cobra cable belt. white/black cablet with woodgrain top

#### Side credenza - 5 compartments



Side cabinet for workways desk, 5 compartment 530Hx2082Lx450D, metal cover plate, cobra cable belt. white/black cablet with woodgrain top

# Double desk

# Sit to Stand back to back workstation with shared cabinet







## Bespoke details - cobra cable belt













## Sustainable choice



# Standard decor or any of your choice







markantoffice.com

**T** +31 (0) 30 693 69 69 **E** sales@markantoffice.com



MARKANT
health & productivity