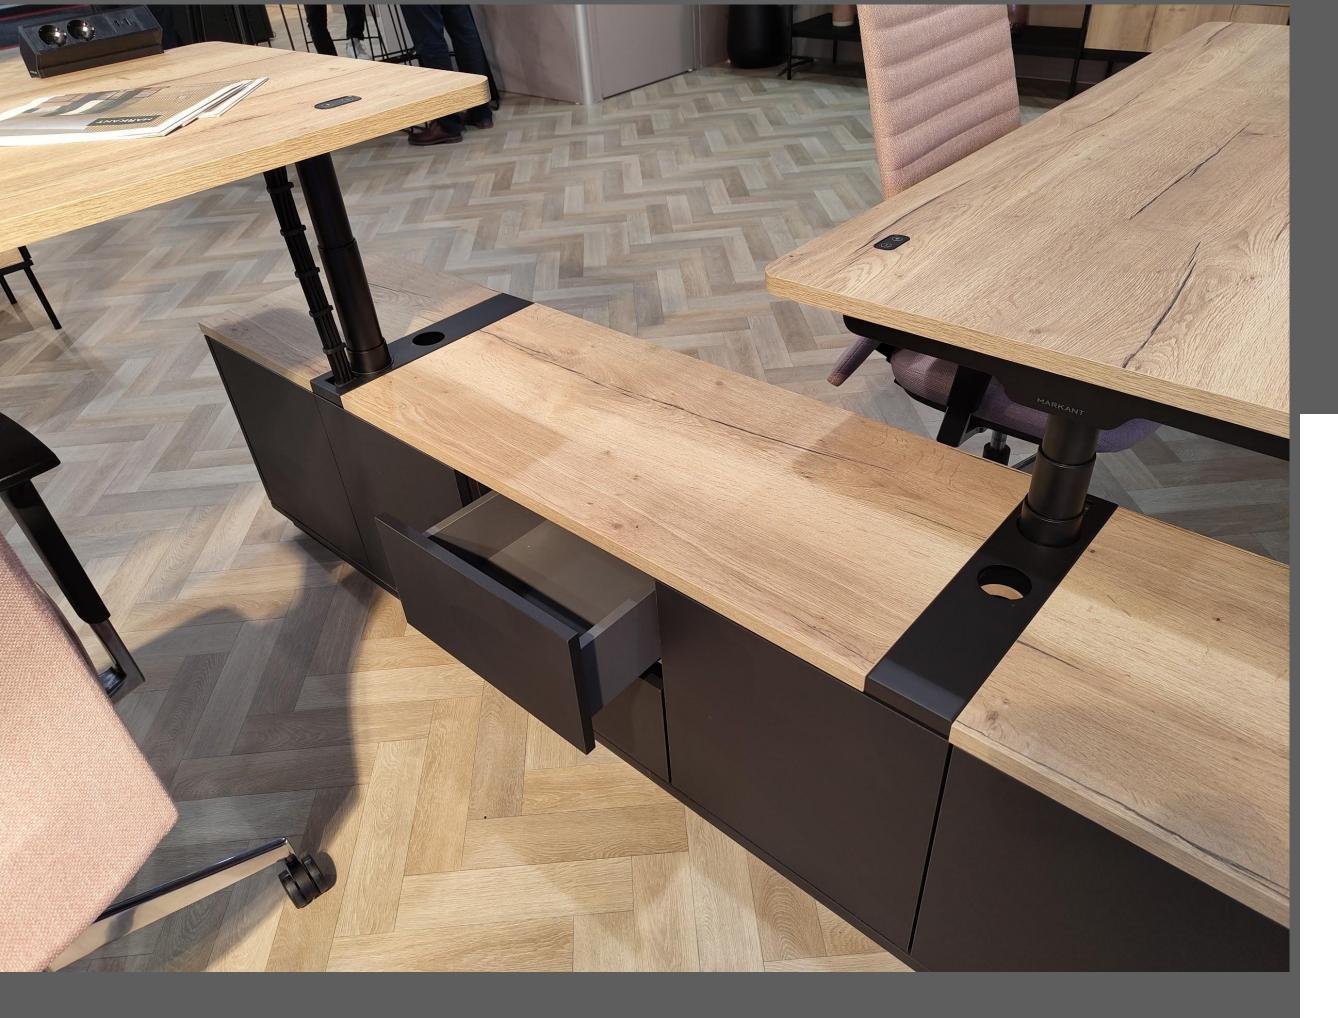

# Sit to Stand back to back workstation with shared cabinet

#### Side credenza - 4 compartments

Side cabinet for workways desk, 4 compartment 530Hx1668Lx450D, metal cover plate, cobra cable belt. white/black cablet with woodgrain top

**MARKANT** 

Side cabinet for workways desk, 4 compartment 530Hx1668Lx450D, metal cover plate, cobra cable belt. white/black cablet with woodgrain top

#### Side credenza - 5 compartments

Side cabinet for workways desk, 5 compartment 530Hx2082Lx450D, metal cover plate, cobra cable belt. white/black cablet with woodgrain top