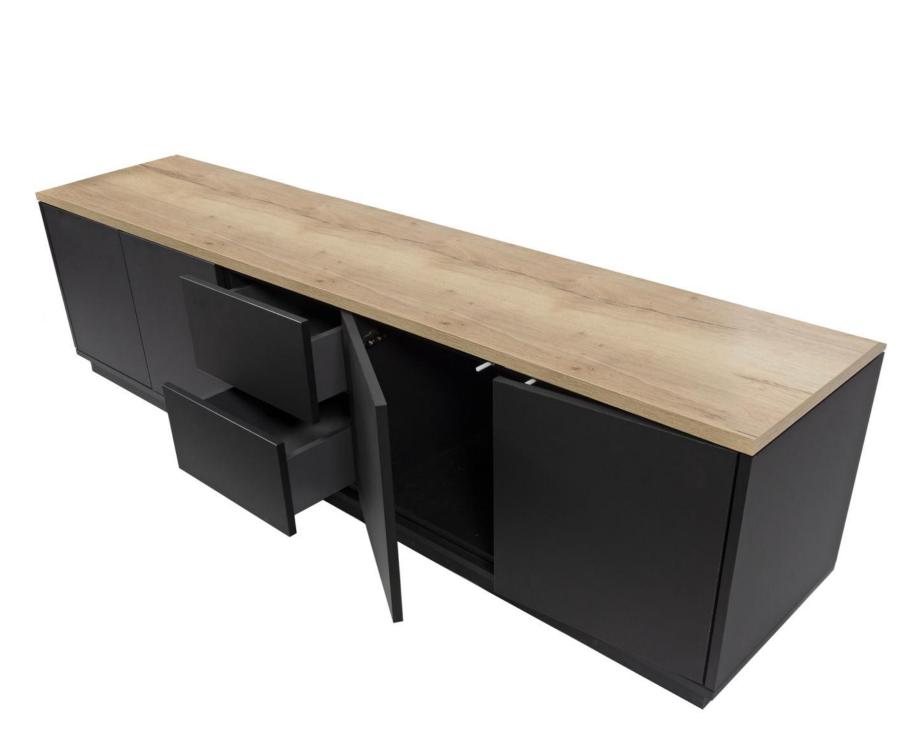

#### Side credenza - 4 compartments

Side cabinet for workways desk, 4 compartment 530Hx1668Lx450D, metal cover plate, cobra cable belt. white/black cablet with woodgrain top

**MARKANT** 

Side cabinet for workways desk, 4 compartment 530Hx1668Lx450D, metal cover plate, cobra cable belt. white/black cablet with woodgrain top

#### Side credenza - 5 compartments

Side cabinet for workways desk, 5 compartment 530Hx2082Lx450D, metal cover plate, cobra cable belt. white/black cablet with woodgrain top