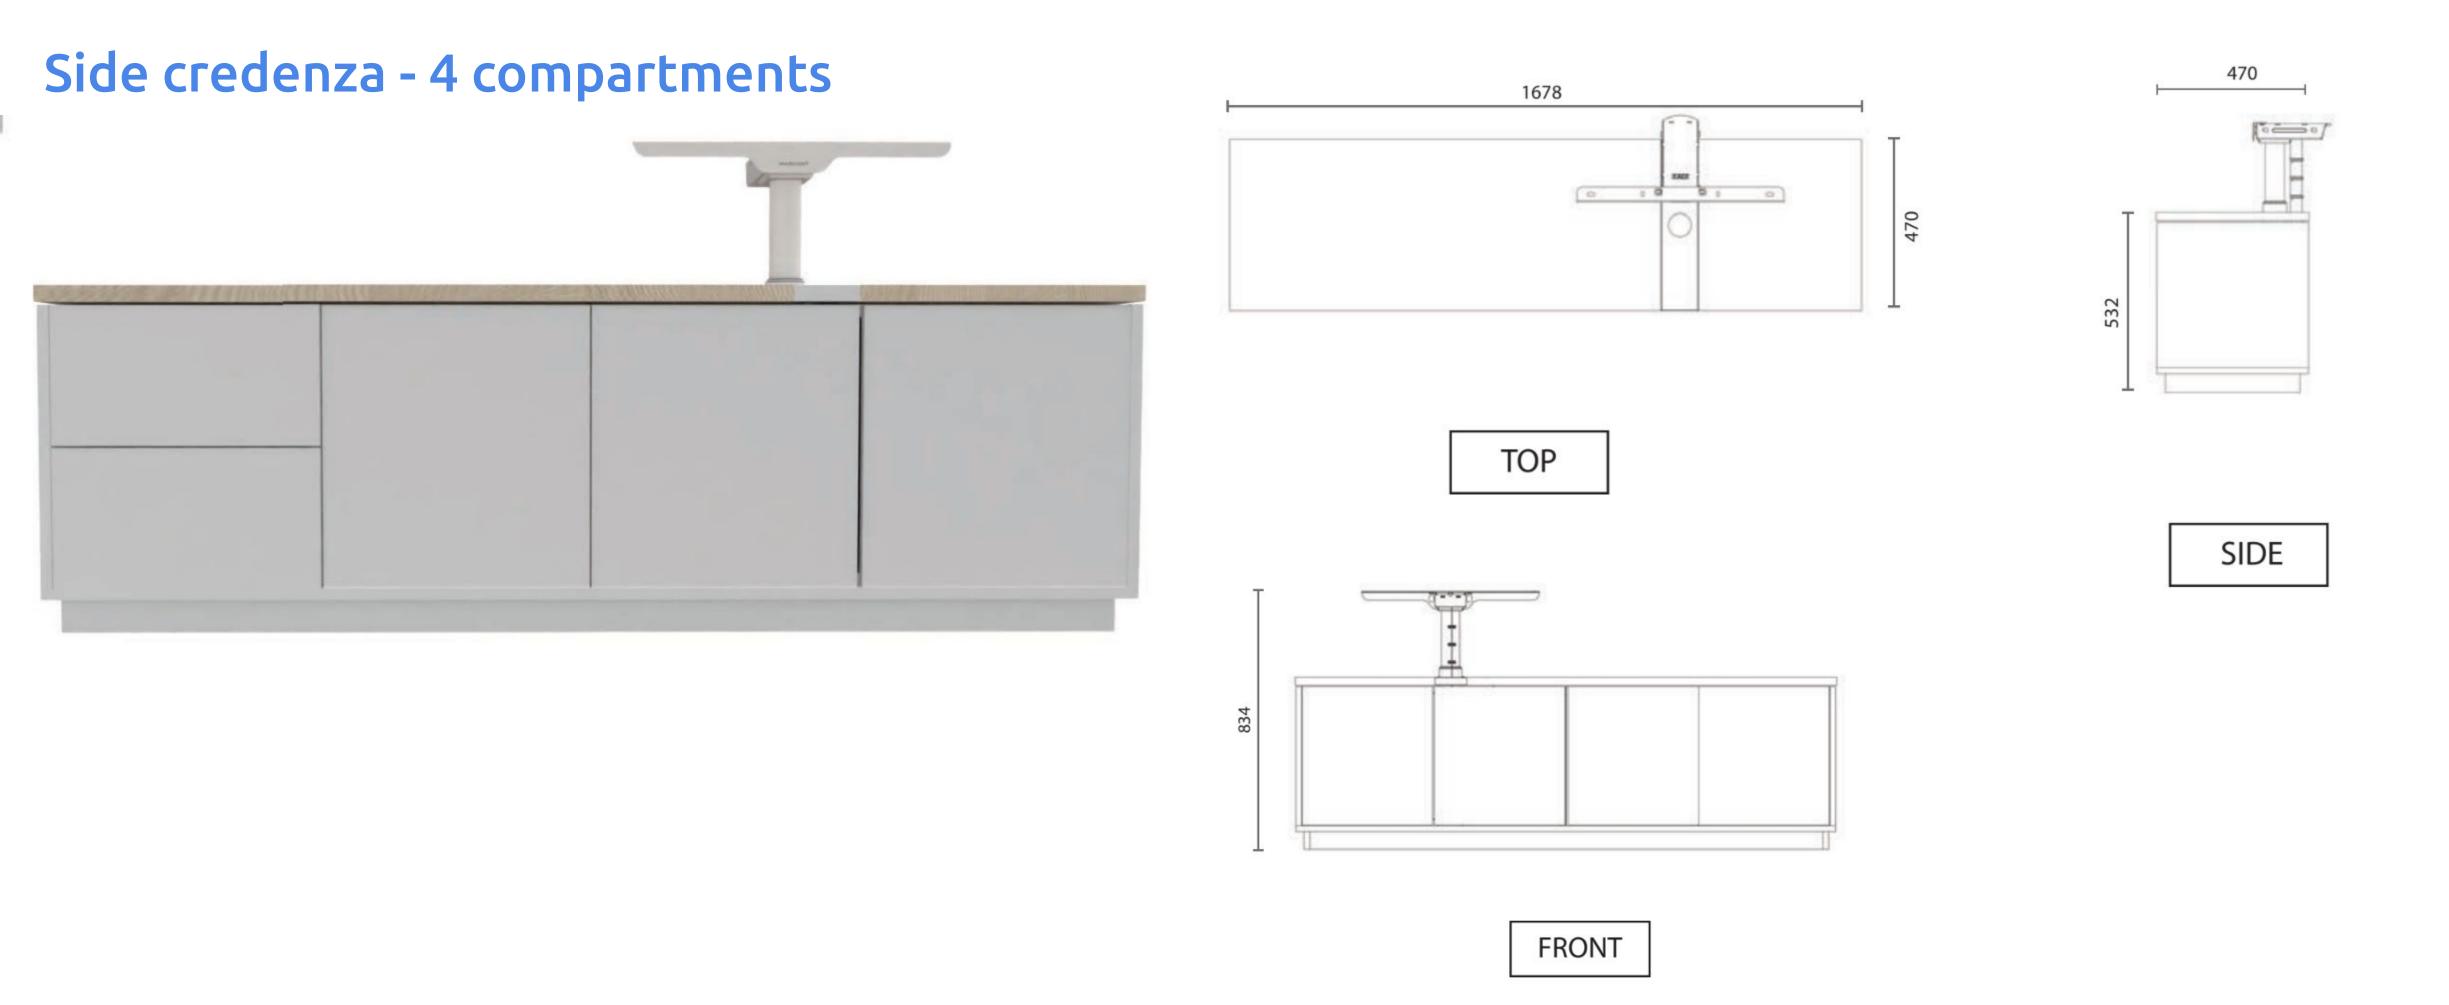

#### Side credenza - 4 compartments

Side cabinet for workways desk, 4 compartment 530Hx1668Lx450D, metal cover plate, cobra cable belt. white/black cablet with woodgrain top

**MARKANT** 

Side cabinet for workways desk, 4 compartment 530Hx1668Lx450D, metal cover plate, cobra cable belt. white/black cablet with woodgrain top