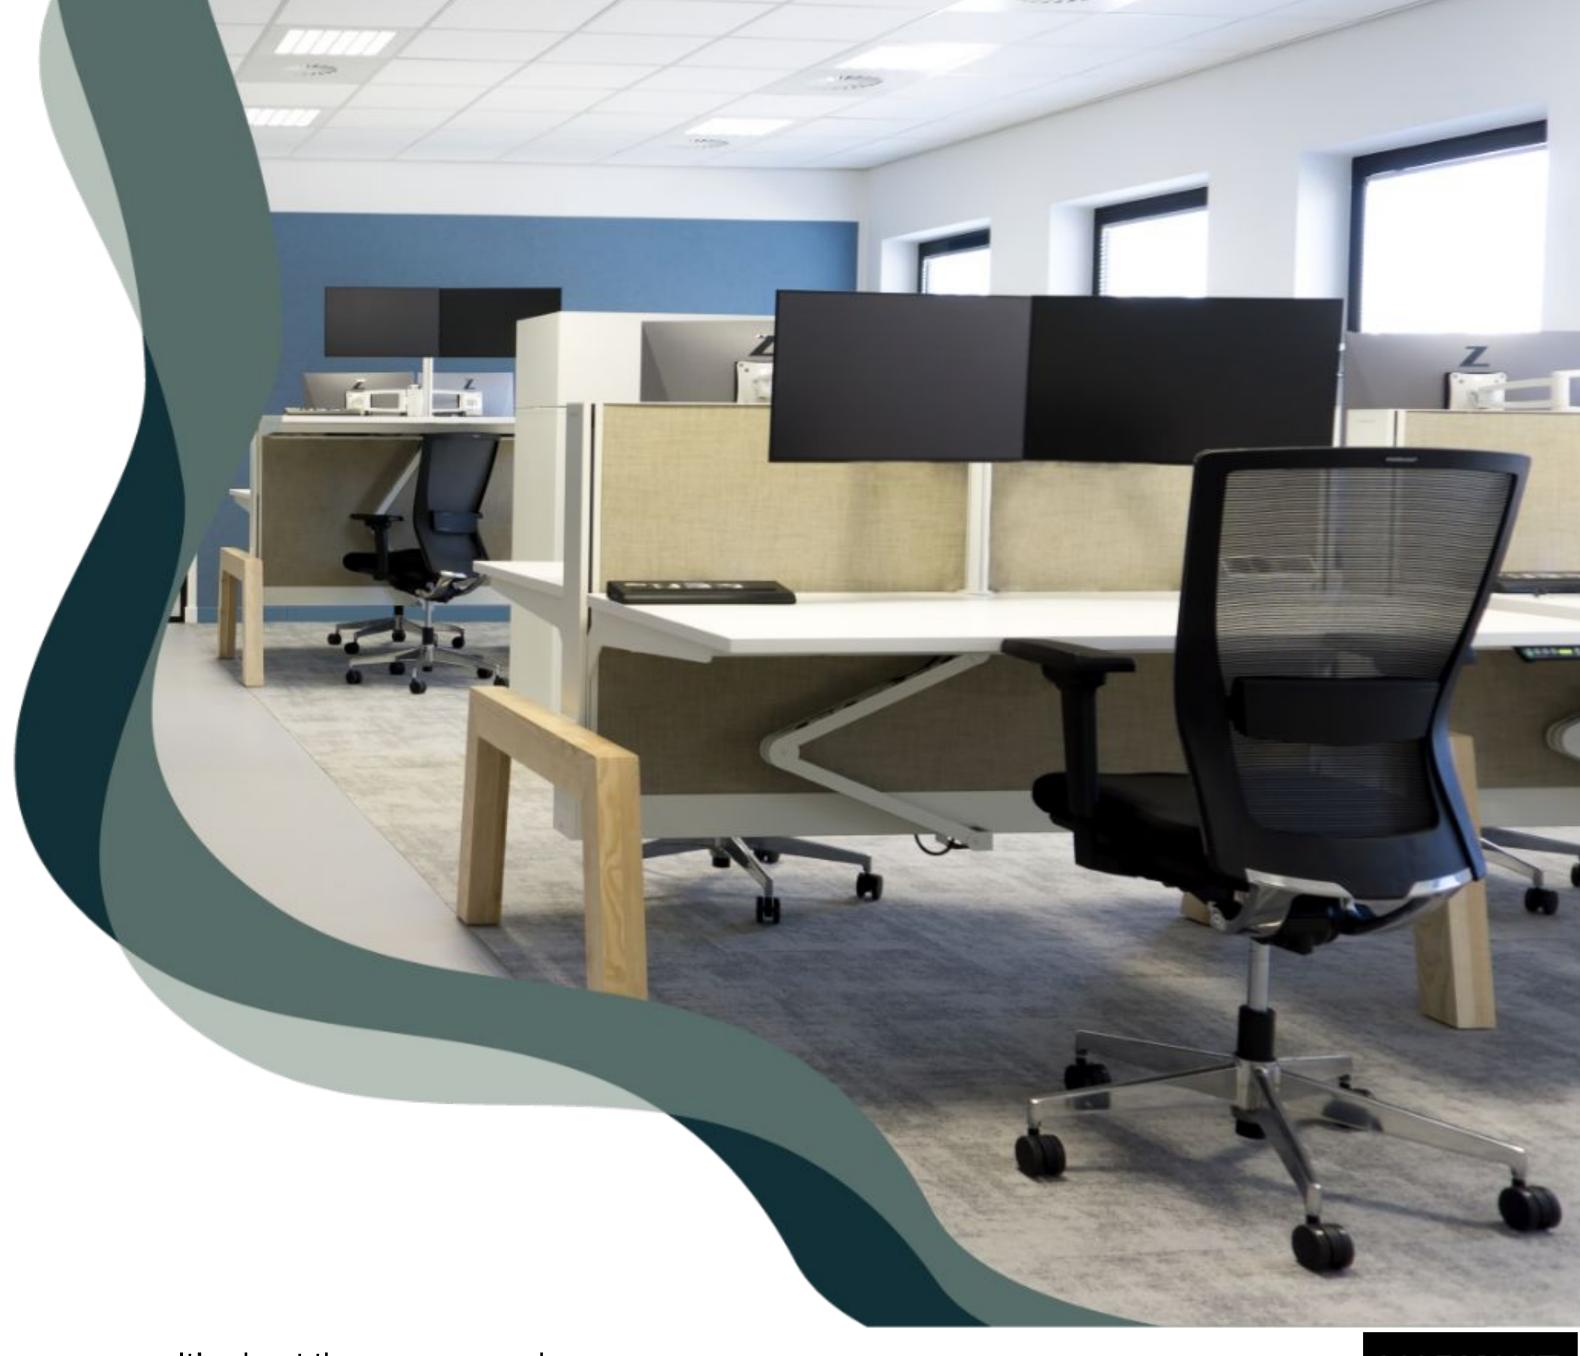

# workways desking

General features:

Max. load: Up to 200 kg

Constant speed: 3-stage column: up to 40mm/s

Frame type: Electric desk frame with dual

motors

Frame size: 105 - 170 cm, suitable for tabletops

120 cm to 190 cm wide

Package weight: 33~40 kg (excluding the

tabletop)

Standby power: <0.1W

High strength and stability - Steel frame

Pre-assembled ergonomic kit - Quick assembly

diameter square and round 70mm | height adjustablke 65-130cm

Sit less. Stand more often. Move more.

STAY ACTIVE