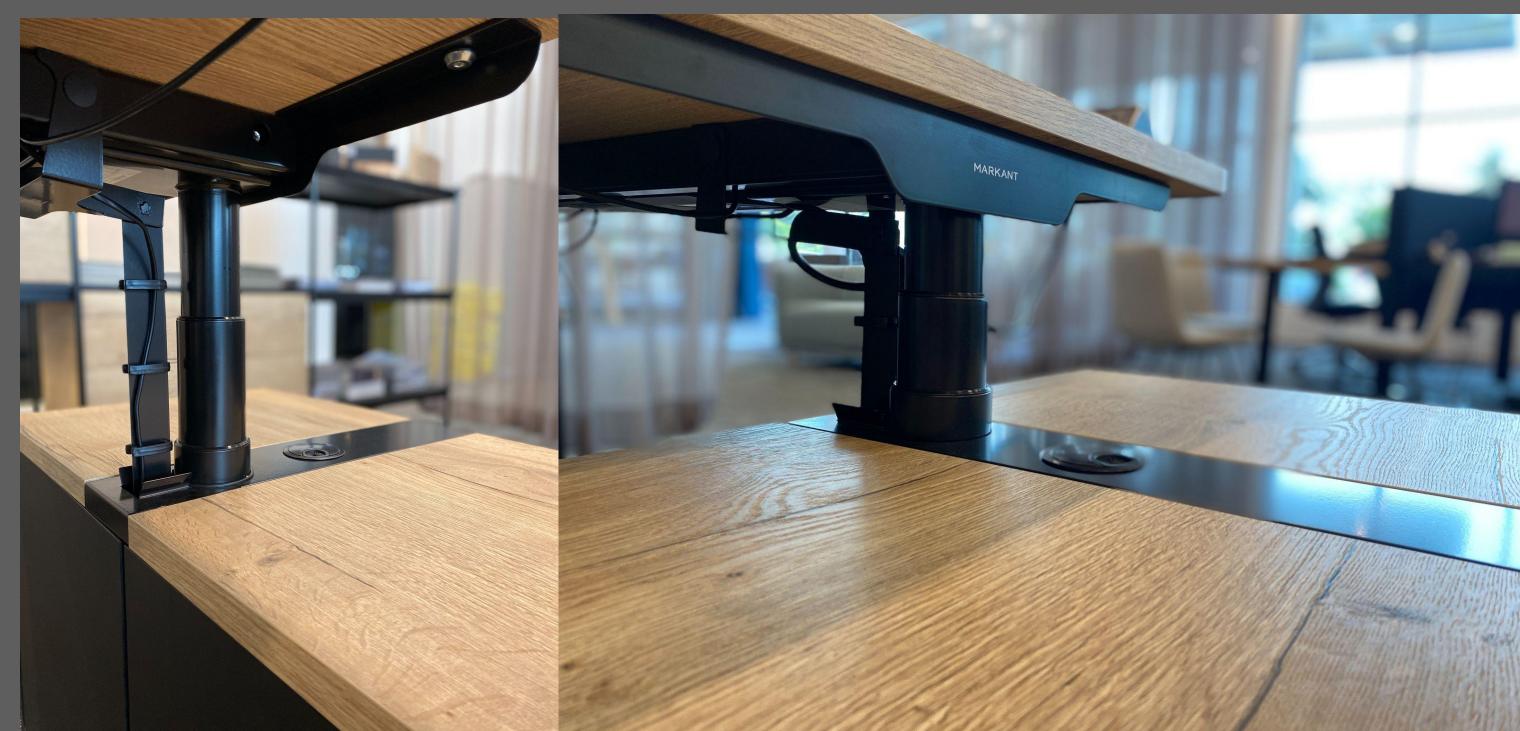

panel



Desk available in standard and custom size

Length:

180cm, 200cm, 220cm

Depth:

80cm, 90cm, 100cm

MARKANT









MARKANT



# single desk with T Foot



#### Side credenza - 4 compartments



Side cabinet for workways desk, 4 compartment 530Hx1668Lx450D, metal cover plate, cobra cable belt. white/black cablet with woodgrain top

**MARKANT** 



Side cabinet for workways desk, 4 compartment 530Hx1668Lx450D, metal cover plate, cobra cable belt. white/black cablet with woodgrain top

#### Side credenza - 5 compartments



Side cabinet for workways desk, 5 compartment 530Hx2082Lx450D, metal cover plate, cobra cable belt. white/black cablet with woodgrain top

# Double desk

# Sit to Stand back to back workstation with shared cabinet







## Bespoke details - cobra cable belt













## Sustainable choice



# Standard decor or any of your choice







markantoffice.com

**T** +31 (0) 30 693 69 69 **E** sales@markantoffice.com



MARKANT
health & productivity