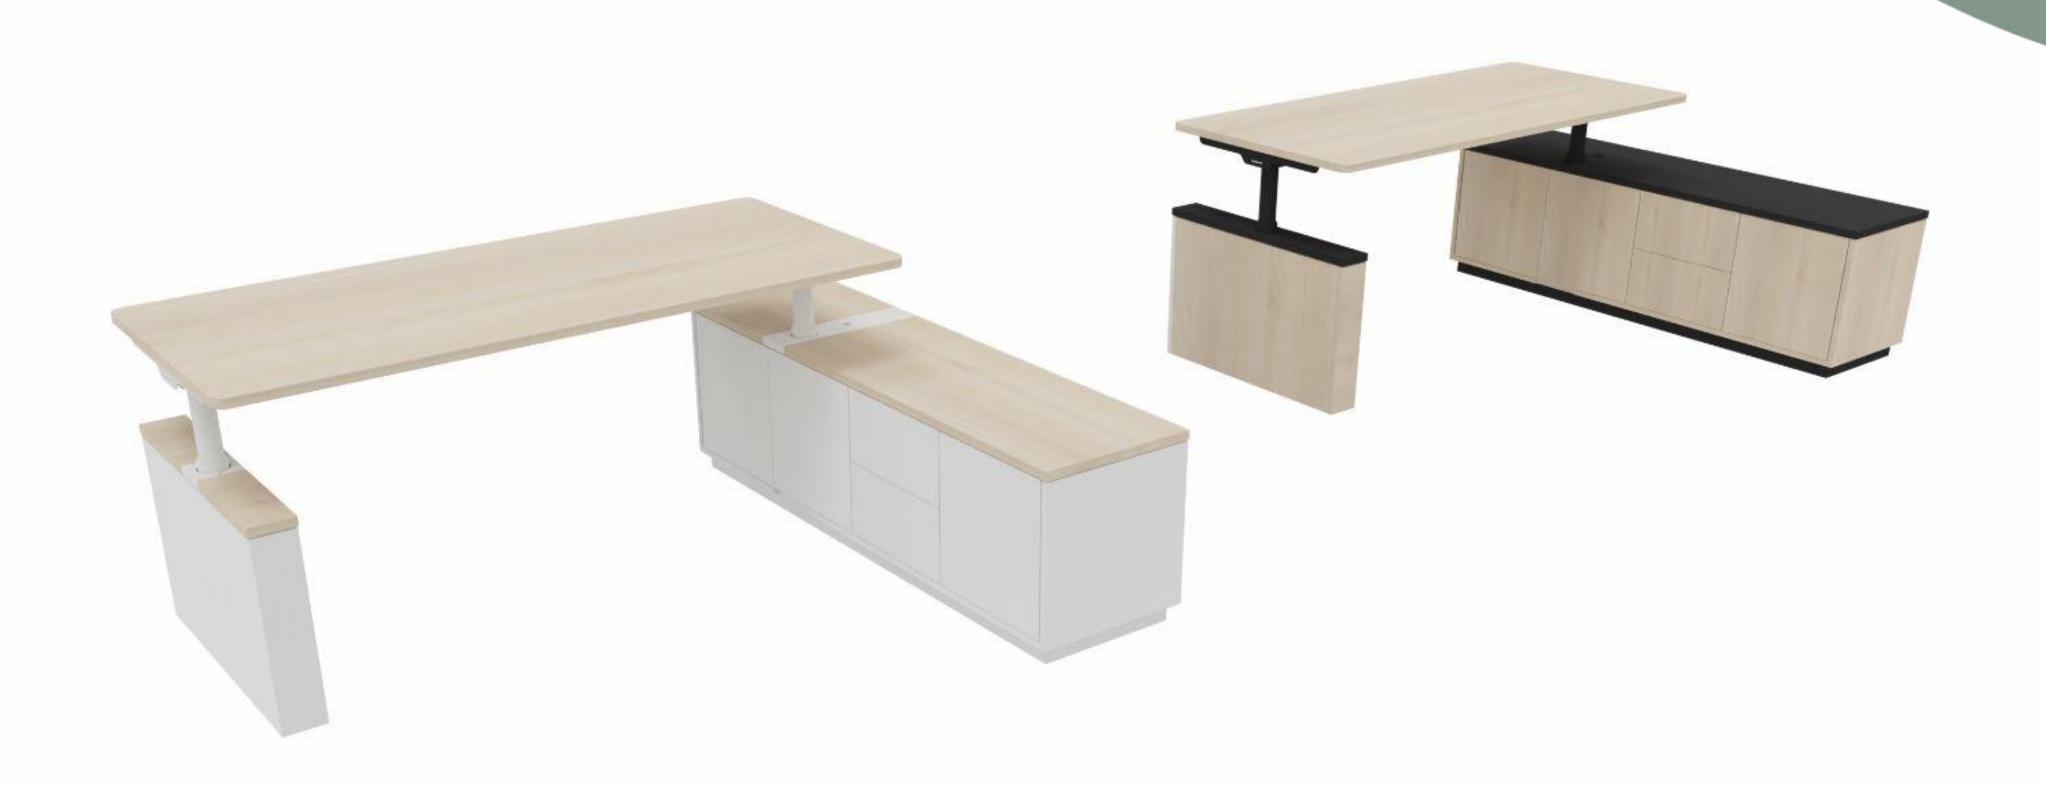

# single desk with modesty panel

Desk available in standard and custom size

Length:

180cm, 200cm, 220cm

Depth:

80cm, 90cm, 100cm

MARKANT

MARKANT

# single desk with T Foot

#### Side credenza - 4 compartments

Side cabinet for workways desk, 4 compartment 530Hx1668Lx450D, metal cover plate, cobra cable belt. white/black cablet with woodgrain top

**MARKANT** 

Side cabinet for workways desk, 4 compartment 530Hx1668Lx450D, metal cover plate, cobra cable belt. white/black cablet with woodgrain top

#### Side credenza - 5 compartments

Side cabinet for workways desk, 5 compartment 530Hx2082Lx450D, metal cover plate, cobra cable belt. white/black cablet with woodgrain top

# Double desk

# Sit to Stand back to back workstation with shared cabinet