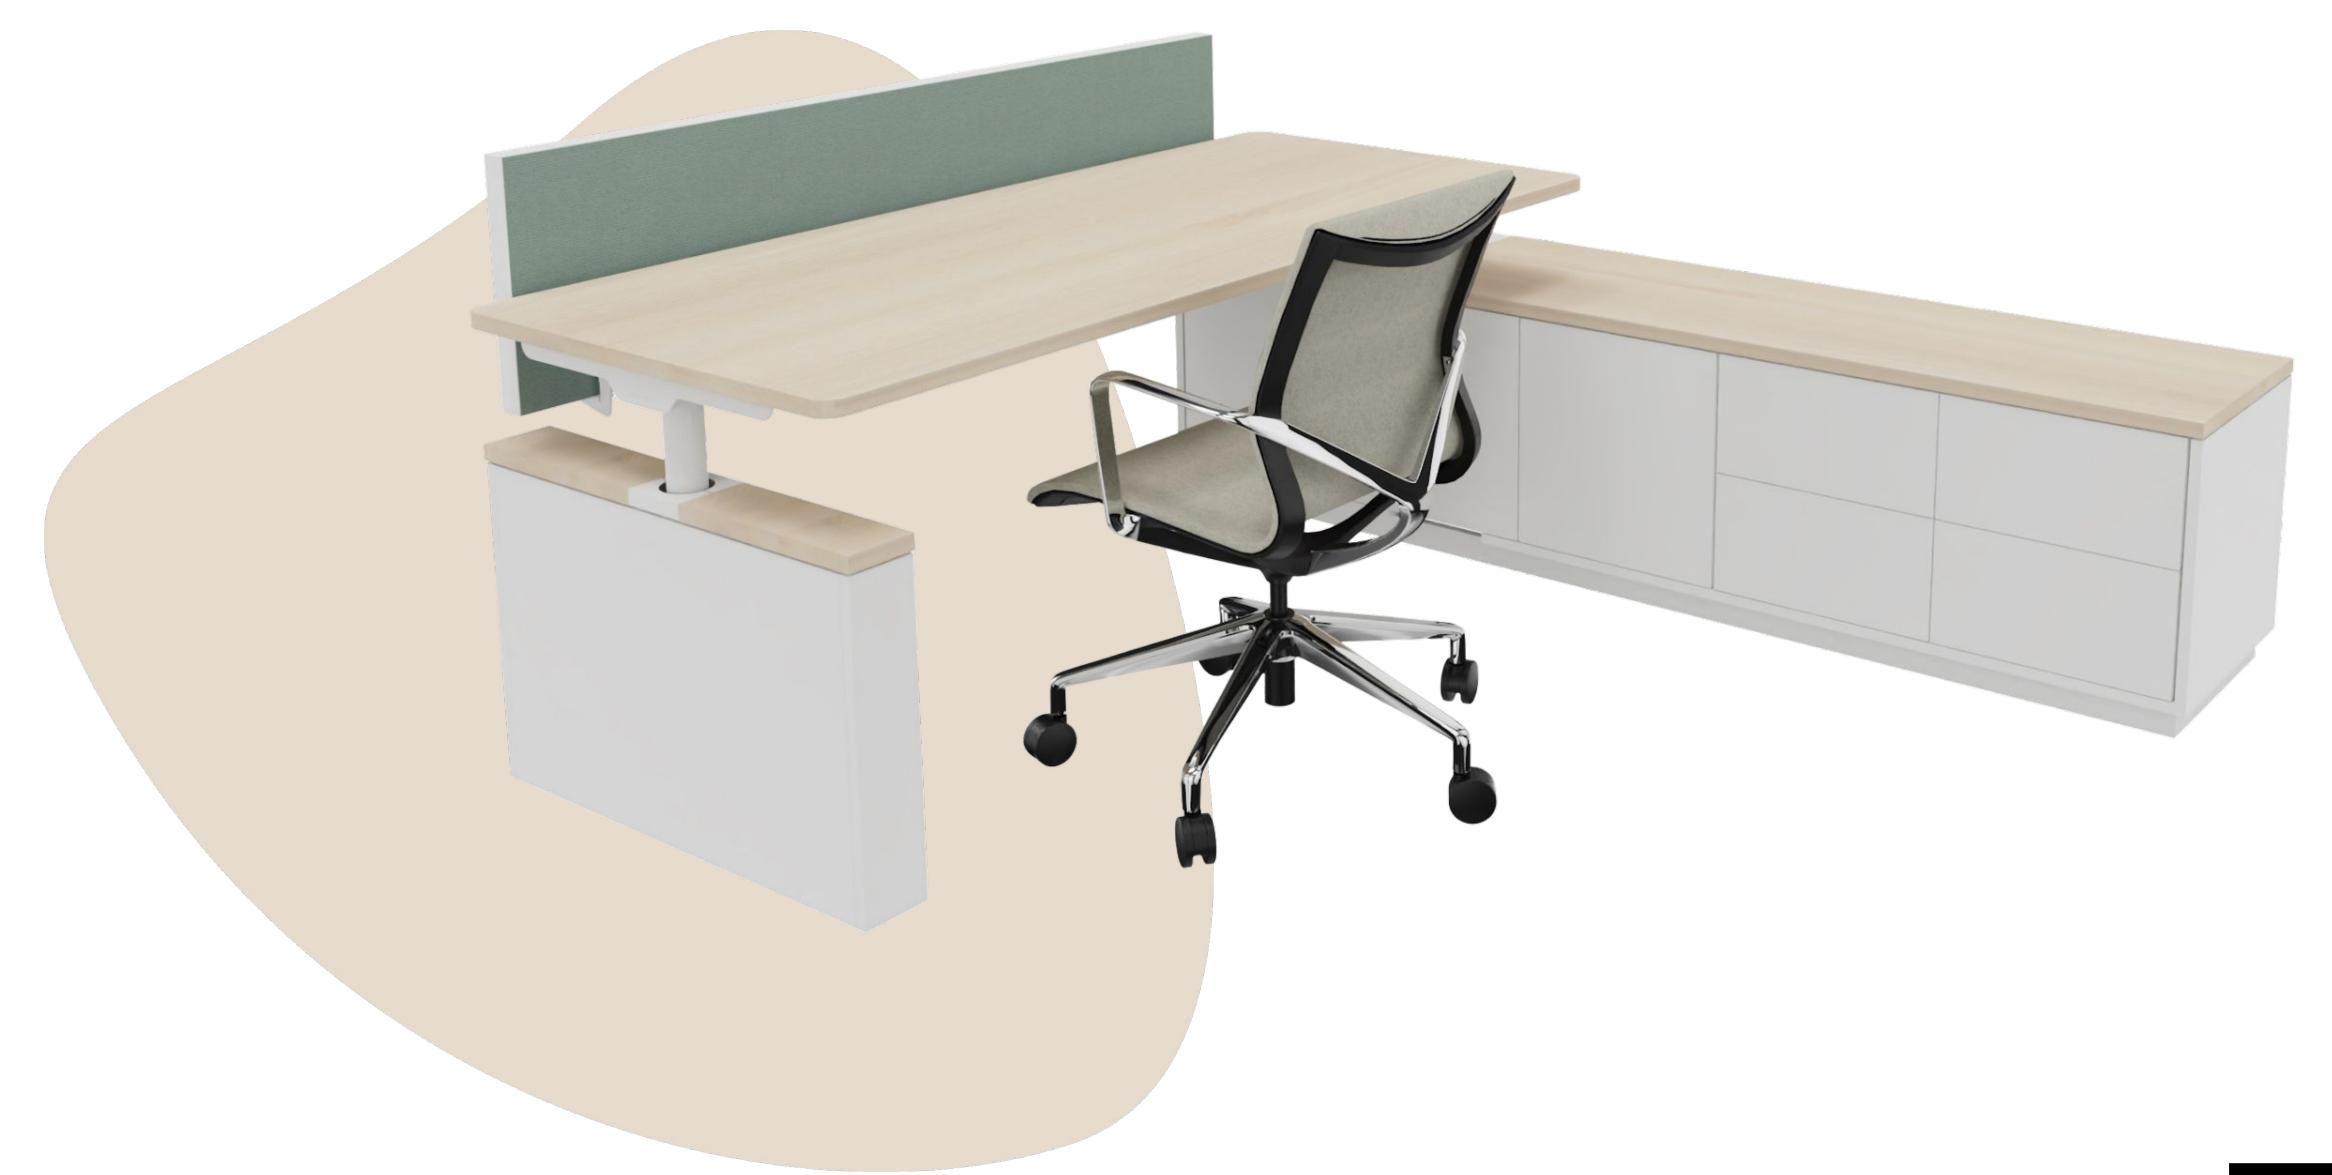

# single desk with modesty panel

Desk available in standard and custom size

Length:

180cm, 200cm, 220cm

Depth:

80cm, 90cm, 100cm

MARKANT

MARKANT

#### Side credenza - 4 compartments

Side cabinet for workways desk, 4 compartment 530Hx1668Lx450D, metal cover plate, cobra cable belt. white/black cablet with woodgrain top

**MARKANT** 

Side cabinet for workways desk, 4 compartment 530Hx1668Lx450D, metal cover plate, cobra cable belt. white/black cablet with woodgrain top

#### Side credenza - 5 compartments

Side cabinet for workways desk, 5 compartment 530Hx2082Lx450D, metal cover plate, cobra cable belt. white/black cablet with woodgrain top