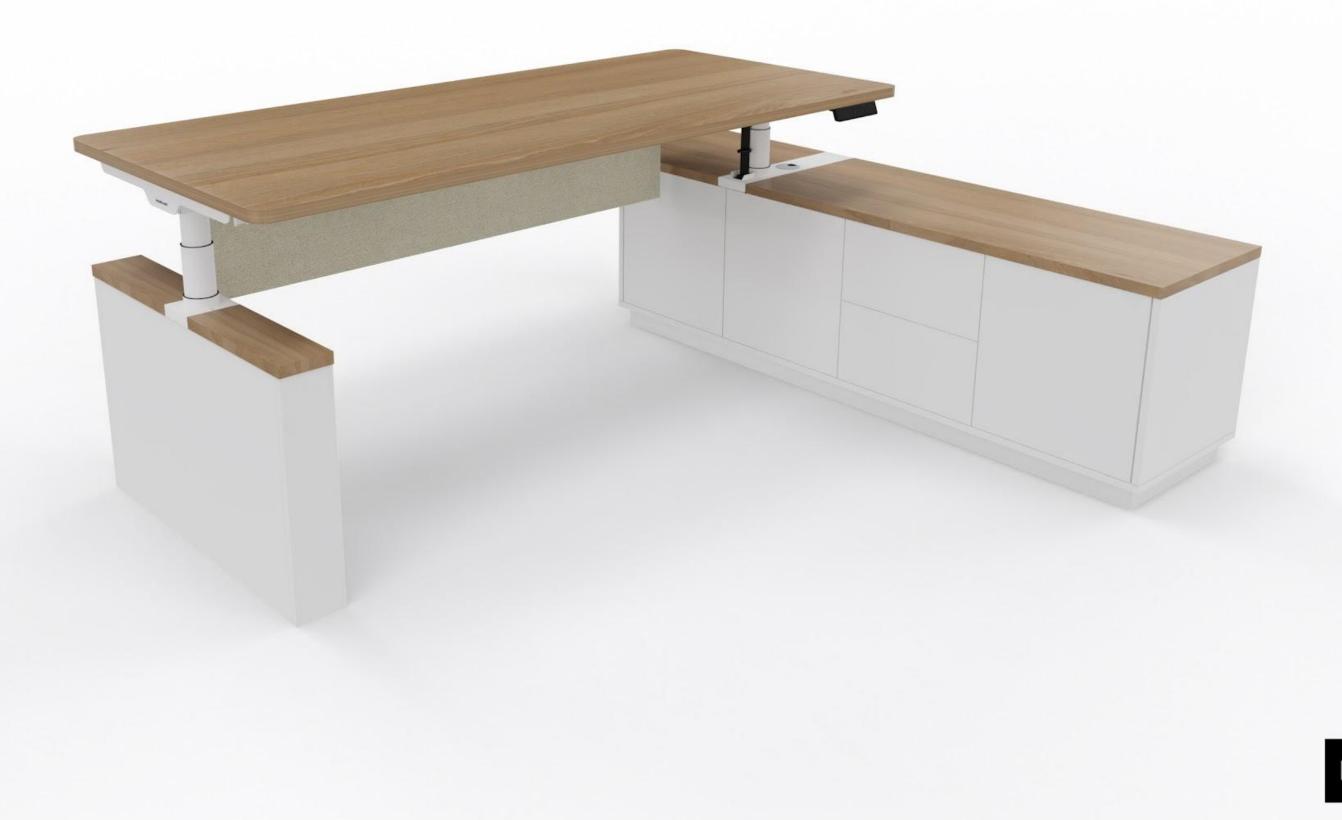

#### Side credenza - 4 compartments

Side cabinet for workways desk, 4 compartment 530Hx1668Lx450D, metal cover plate, cobra cable belt. white/black cablet with woodgrain top

**MARKANT** 

Side cabinet for workways desk, 4 compartment 530Hx1668Lx450D, metal cover plate, cobra cable belt. white/black cablet with woodgrain top

#### Side credenza - 5 compartments

Side cabinet for workways desk, 5 compartment 530Hx2082Lx450D, metal cover plate, cobra cable belt. white/black cablet with woodgrain top