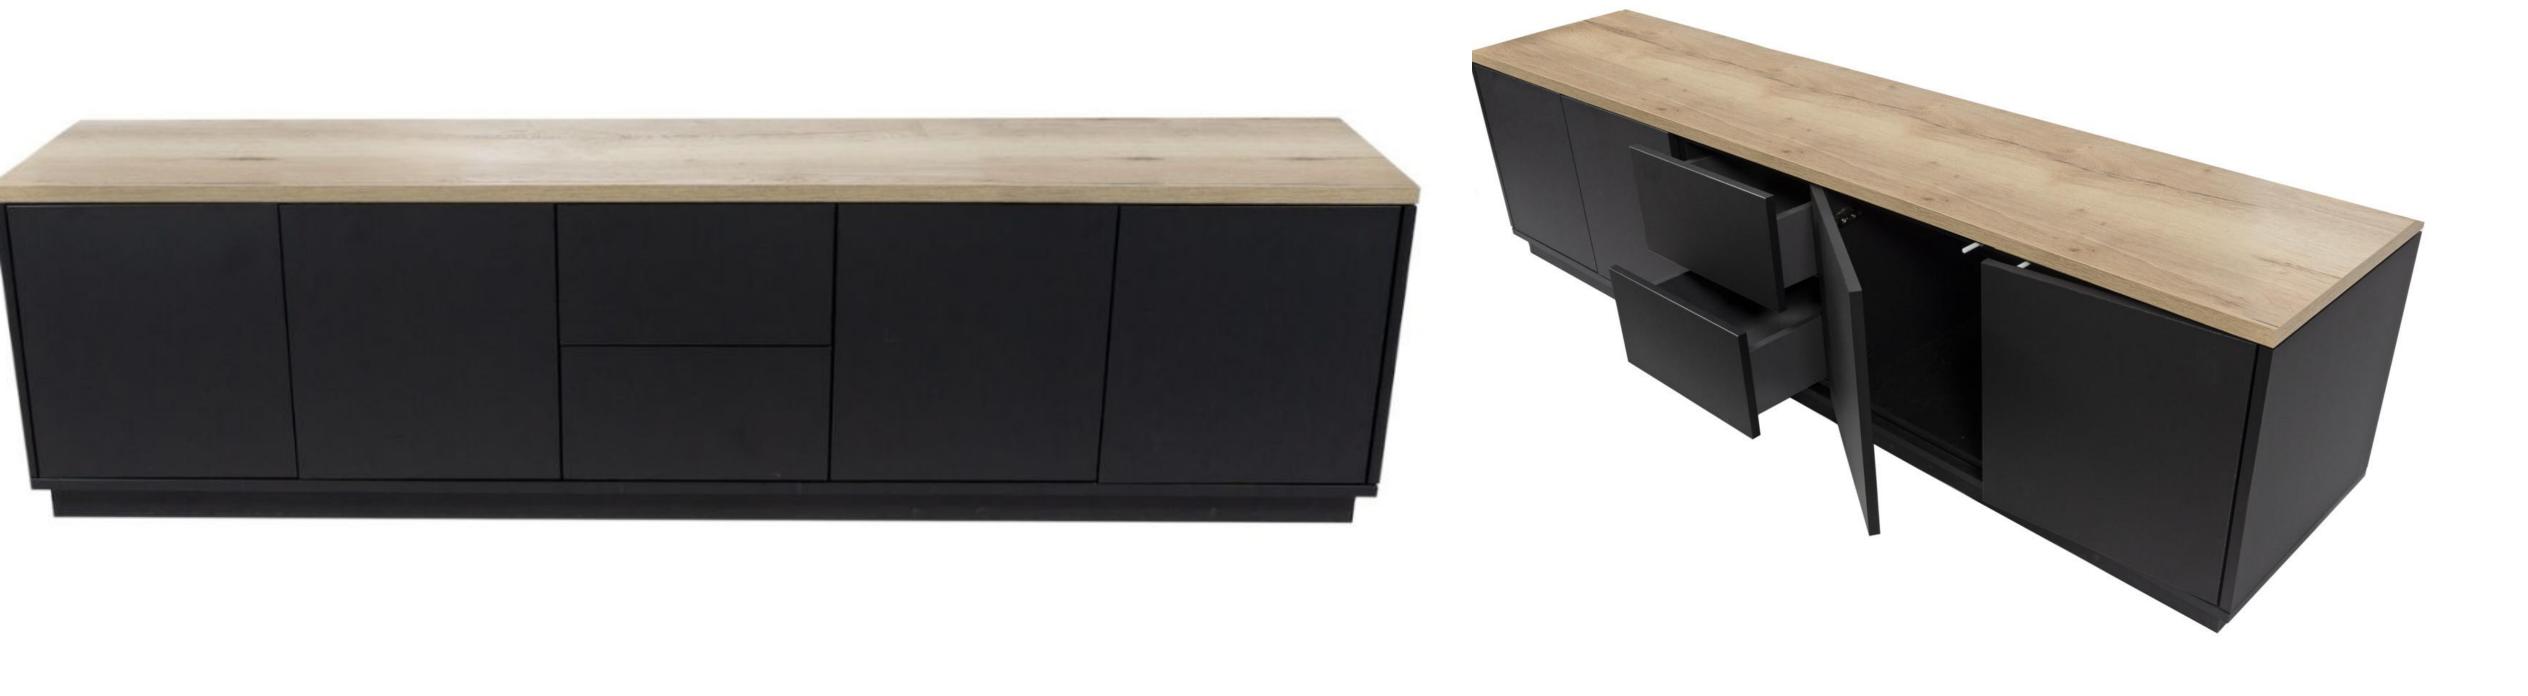

#### Side credenza - 4 compartments

Side cabinet for workways desk, 4 compartment 530Hx1668Lx450D, metal cover plate, cobra cable belt. white/black cablet with woodgrain top

**MARKANT** 

Side cabinet for workways desk, 4 compartment 530Hx1668Lx450D, metal cover plate, cobra cable belt. white/black cablet with woodgrain top

#### Side credenza - 5 compartments

Side cabinet for workways desk, 5 compartment 530Hx2082Lx450D, metal cover plate, cobra cable belt. white/black cablet with woodgrain top