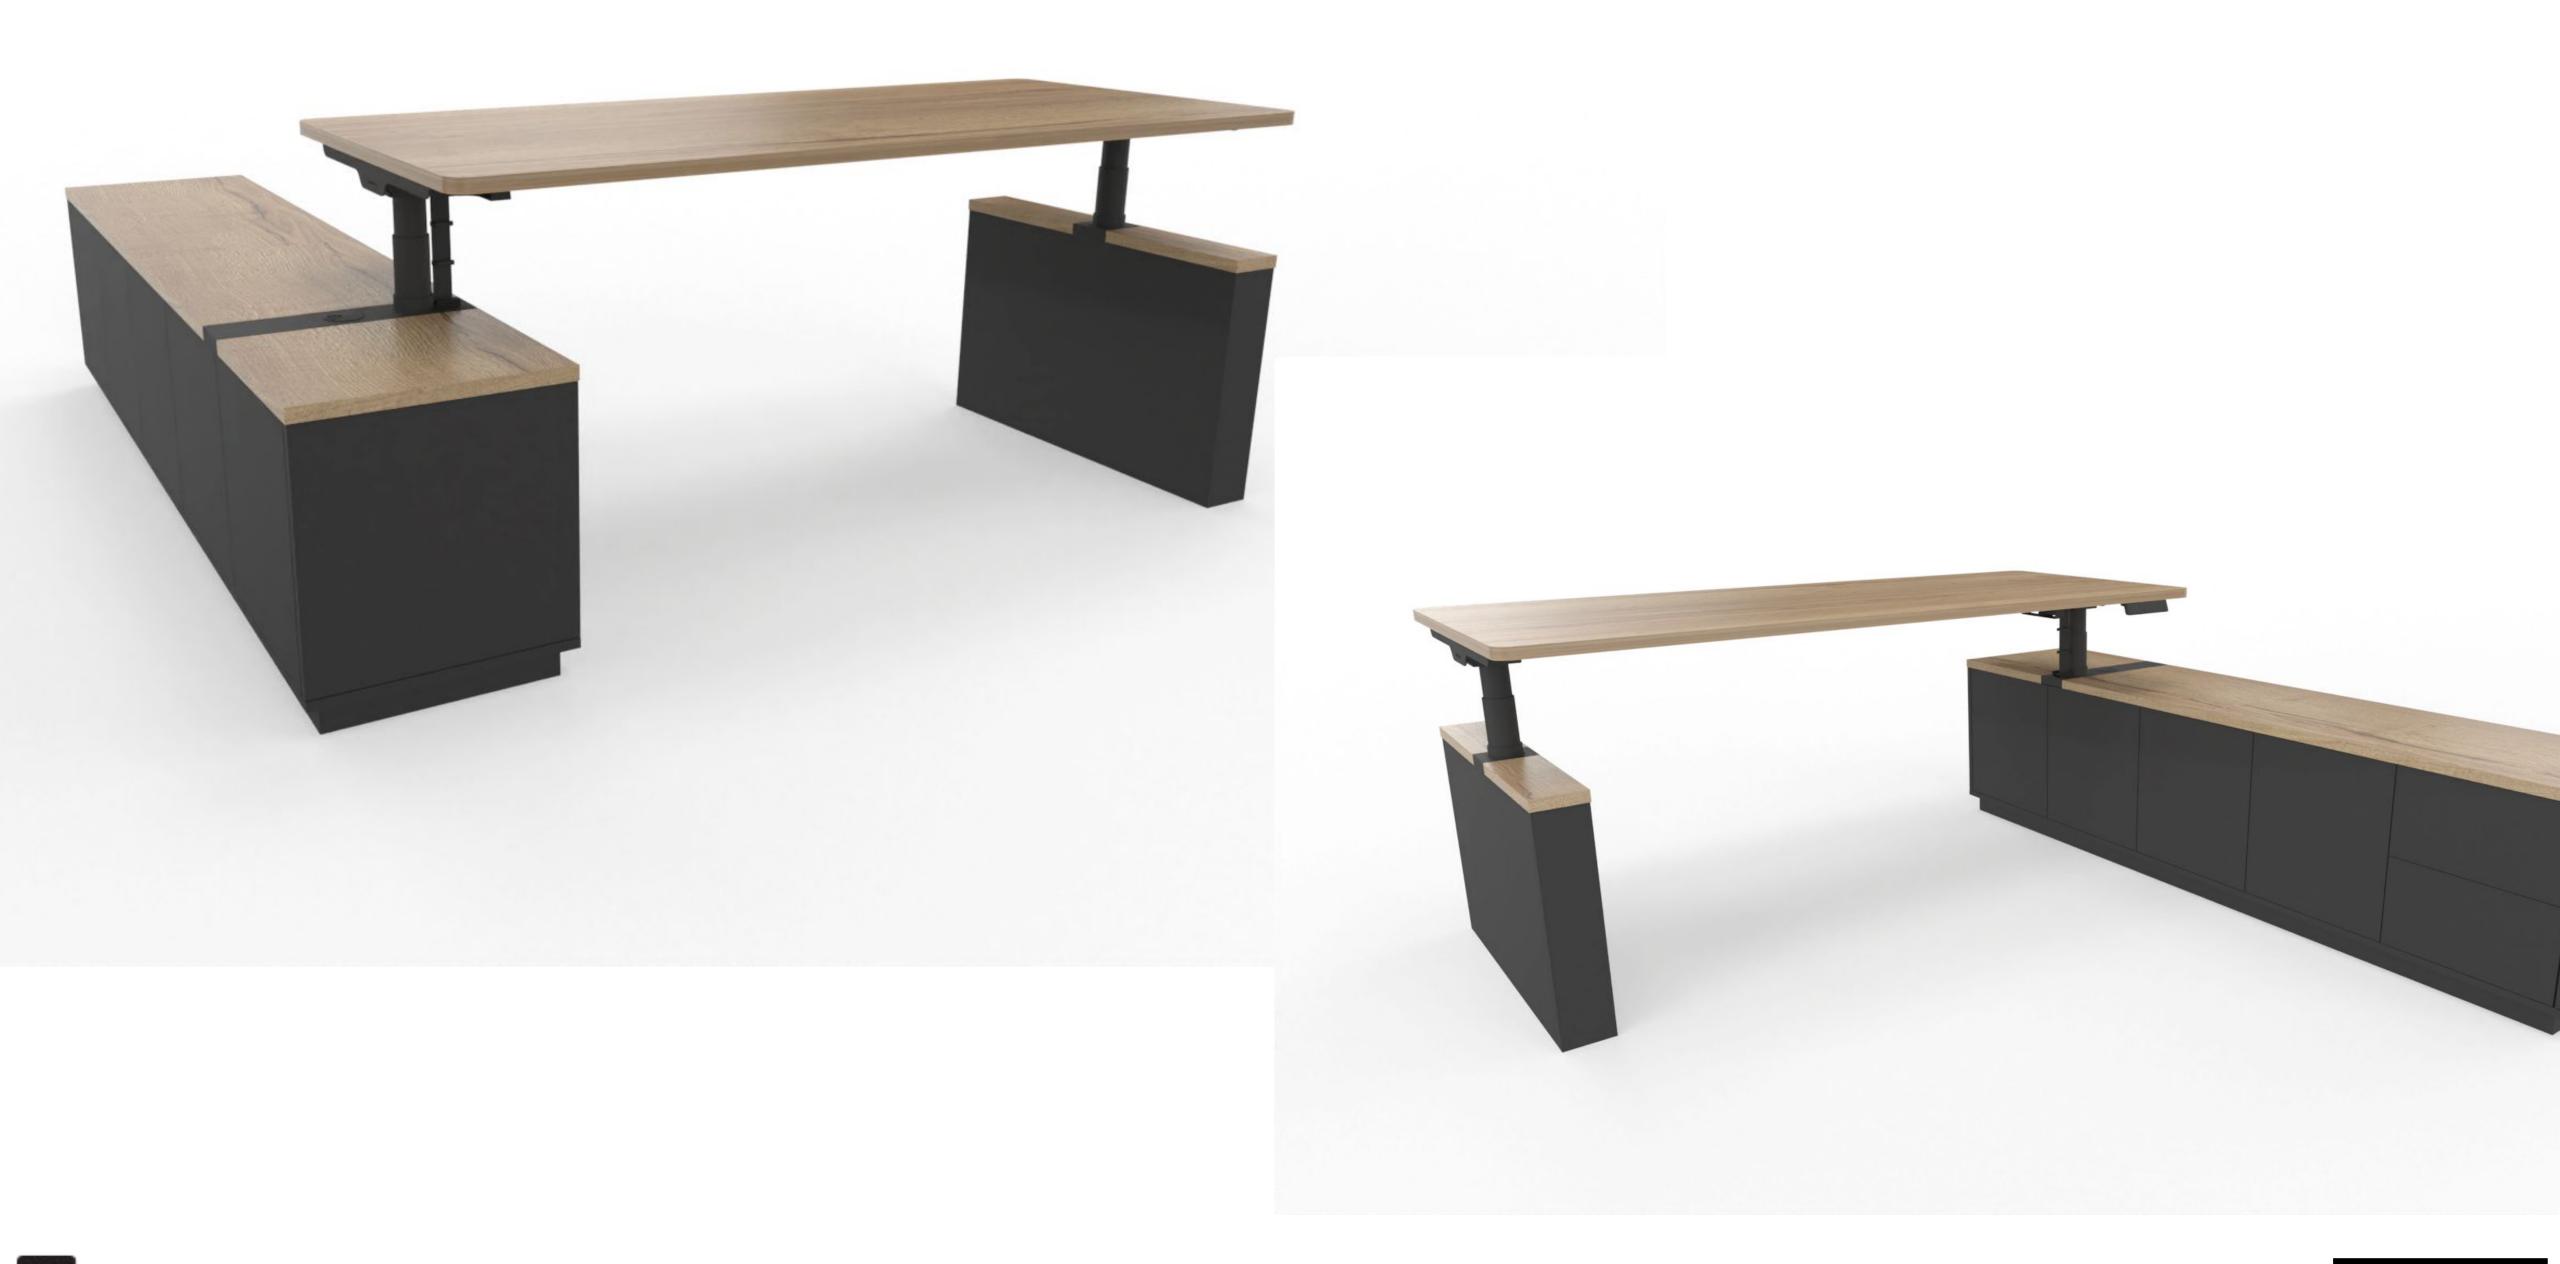

#### Side credenza - 4 compartments

Side cabinet for workways desk, 4 compartment 530Hx1668Lx450D, metal cover plate, cobra cable belt. white/black cablet with woodgrain top

**MARKANT** 

Side cabinet for workways desk, 4 compartment 530Hx1668Lx450D, metal cover plate, cobra cable belt. white/black cablet with woodgrain top

#### Side credenza - 5 compartments

Side cabinet for workways desk, 5 compartment 530Hx2082Lx450D, metal cover plate, cobra cable belt. white/black cablet with woodgrain top

## Bespoke details - cobra cable belt