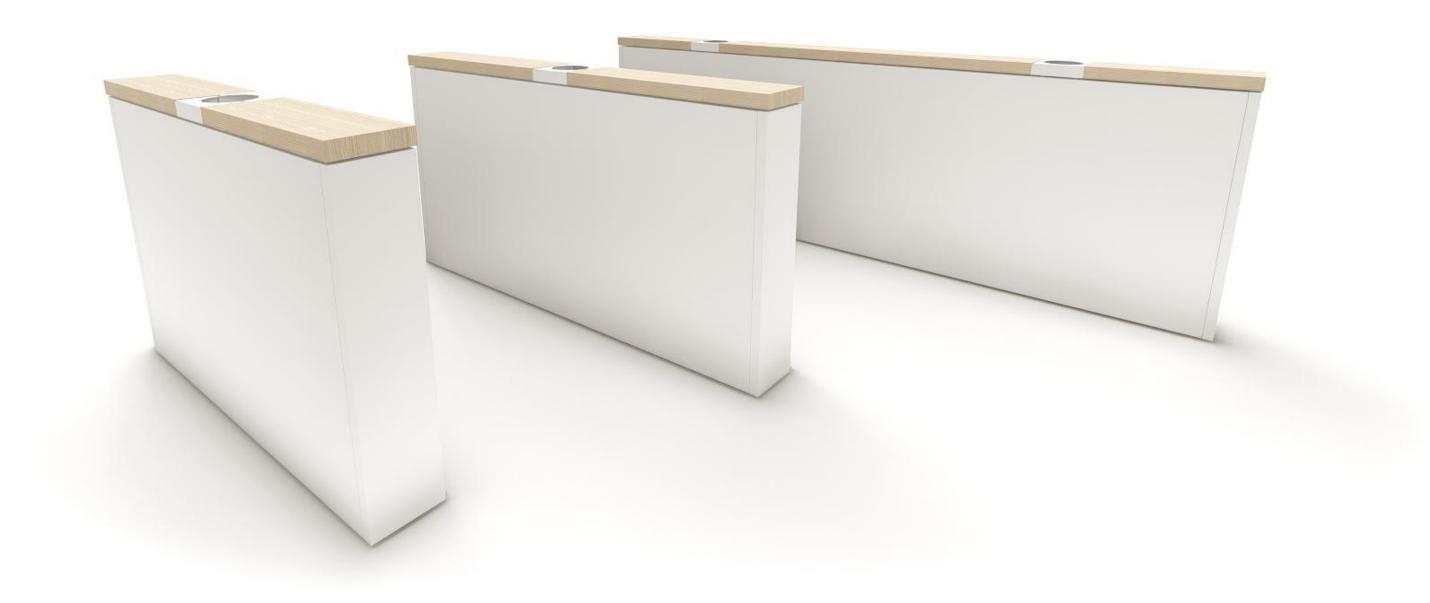

### Cheek

Cheek available in standard and custom size

80cm width

100cm width

160cm width