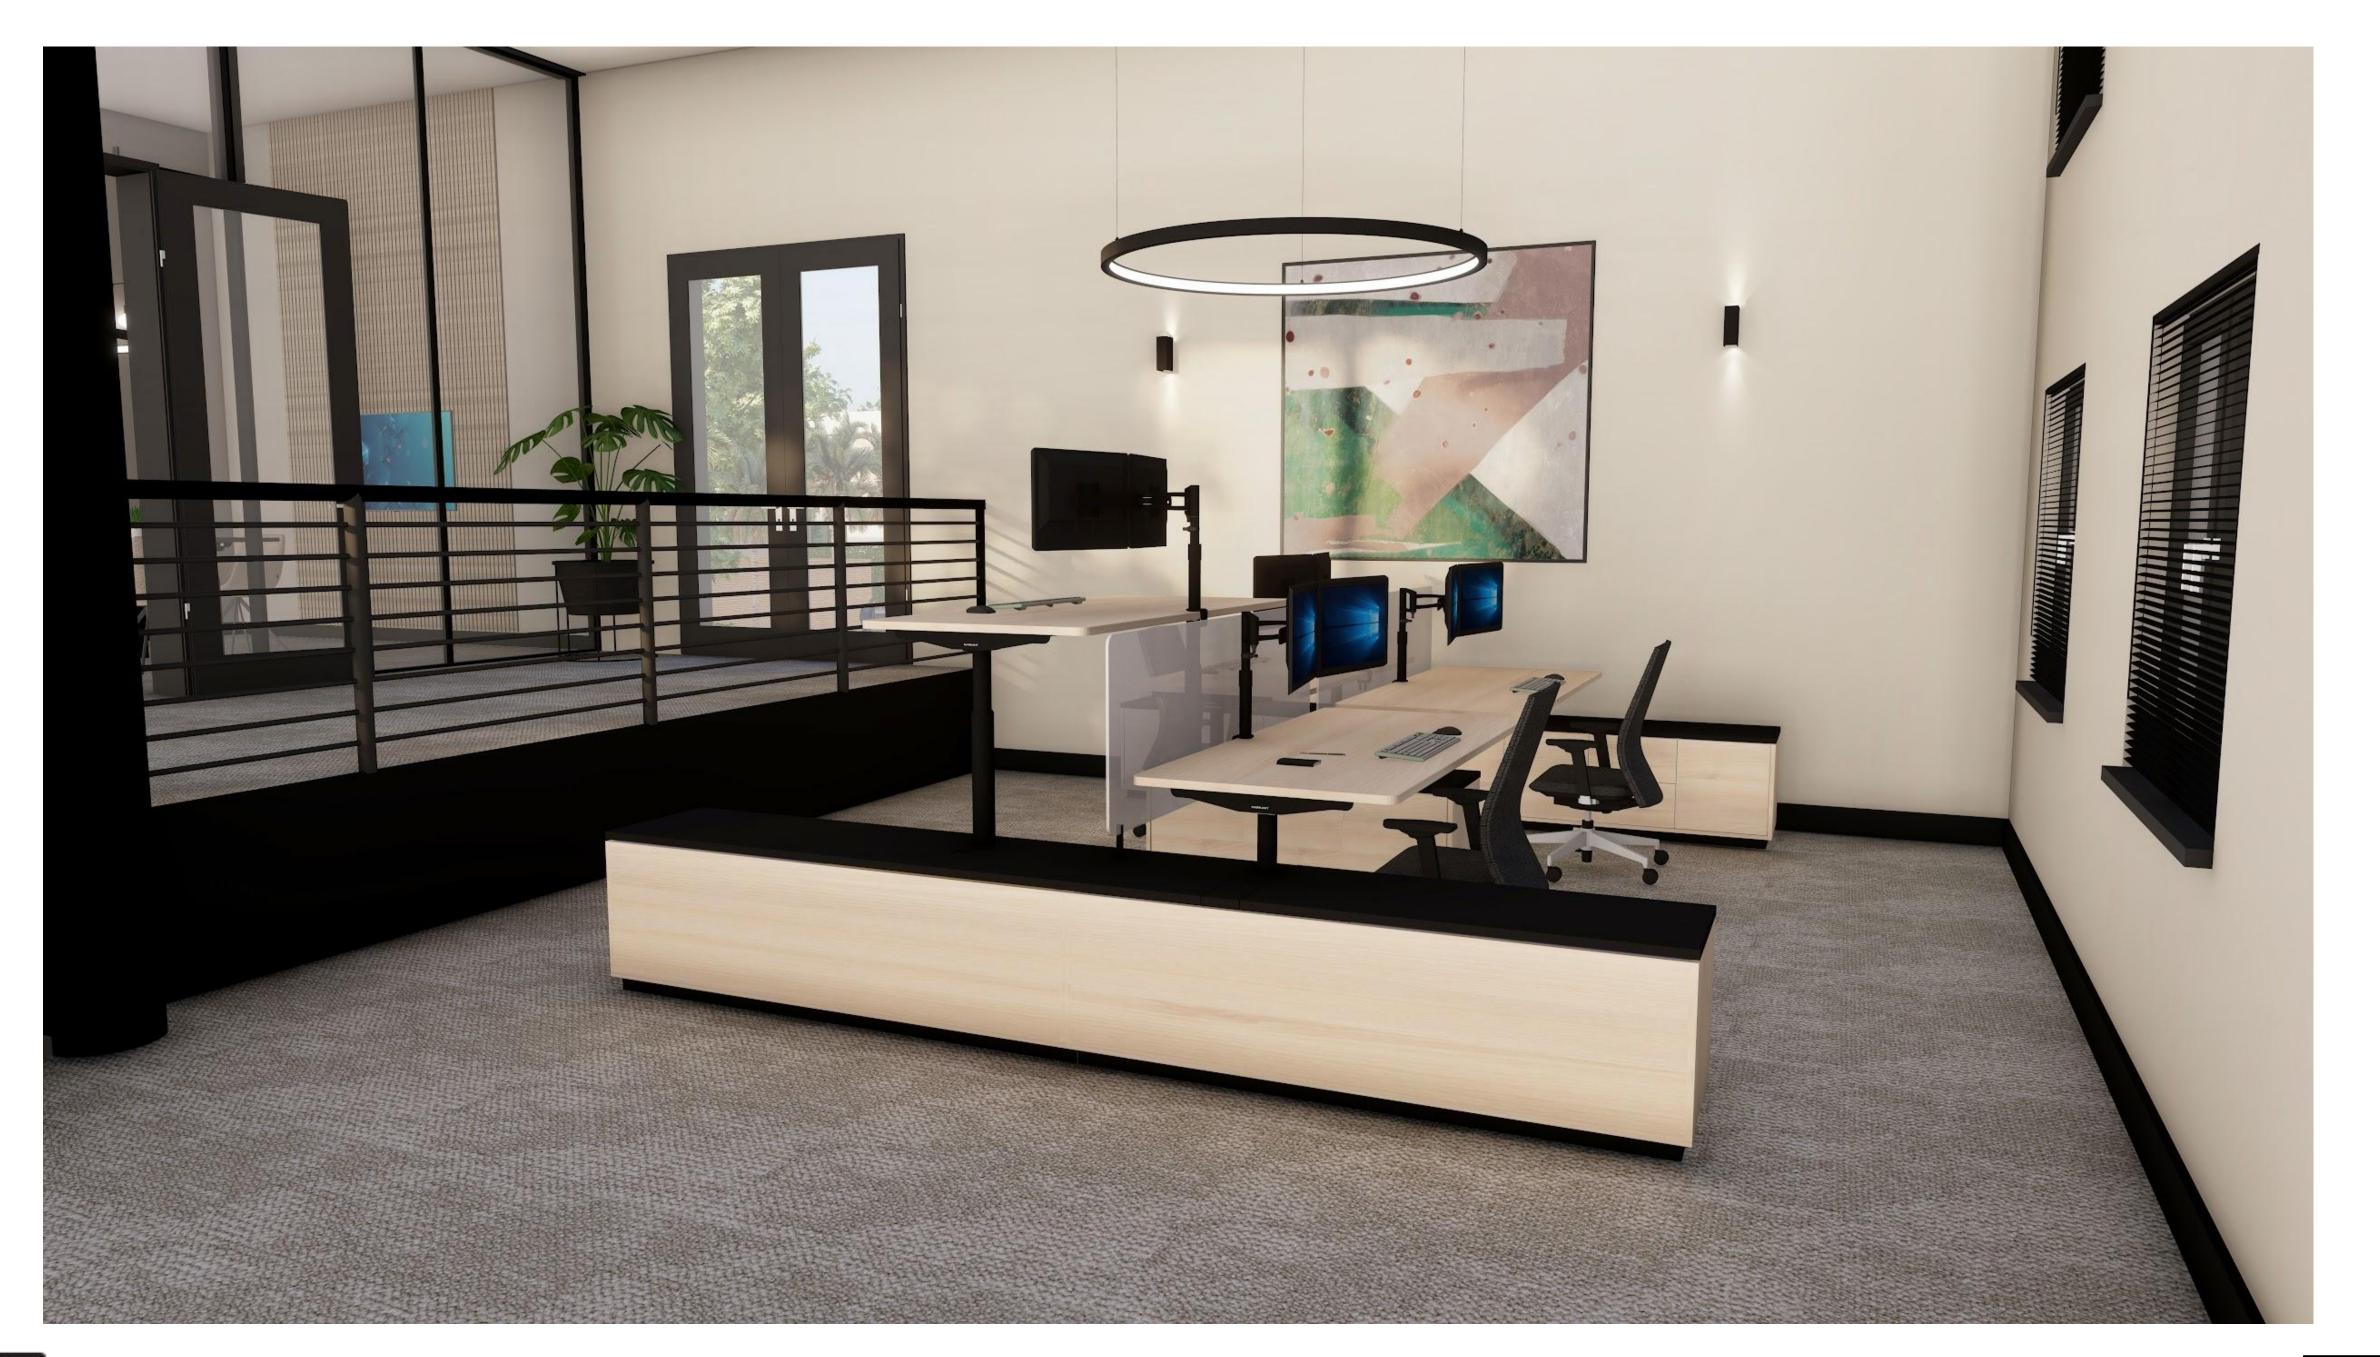

#### Side credenza - 4 compartments

Side cabinet for workways desk, 4 compartment 530Hx1668Lx450D, metal cover plate, cobra cable belt. white/black cablet with woodgrain top

**MARKANT** 

Side cabinet for workways desk, 4 compartment 530Hx1668Lx450D, metal cover plate, cobra cable belt. white/black cablet with woodgrain top

# Sit to Stand back to back workstation with shared cabinet