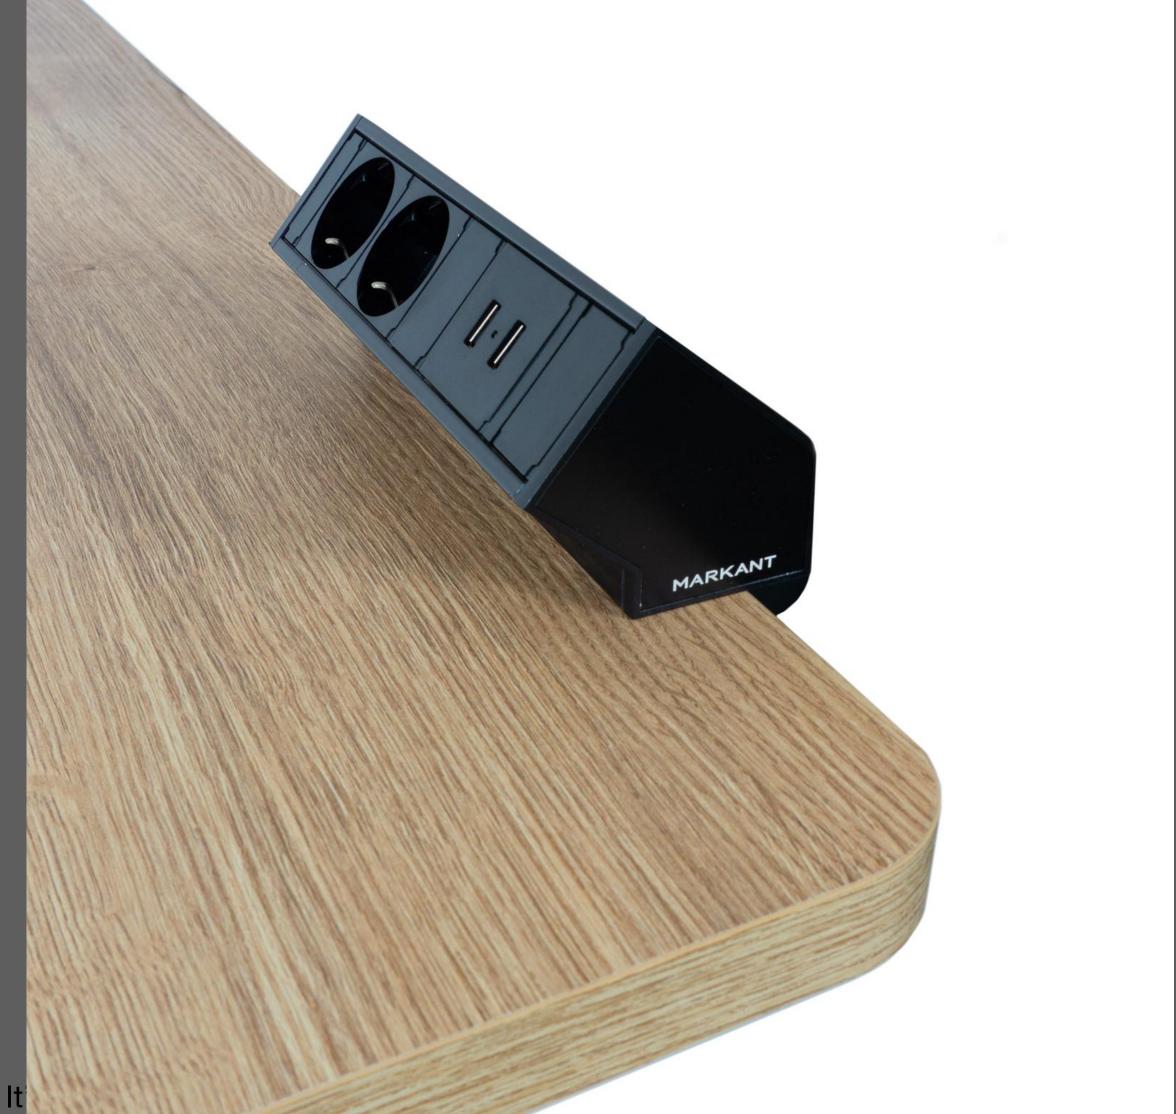

el



Desk available in standard and custom size

Length:

180cm, 200cm, 220cm

Depth:

80cm, 90cm, 100cm

MARKANT









MARKANT



# single desk with T Foot



#### Side credenza - 4 compartments



Side cabinet for workways desk, 4 compartment 530Hx1668Lx450D, metal cover plate, cobra cable belt. white/black cablet with woodgrain top

**MARKANT** 



Side cabinet for workways desk, 4 compartment 530Hx1668Lx450D, metal cover plate, cobra cable belt. white/black cablet with woodgrain top

#### Side credenza - 5 compartments



Side cabinet for workways desk, 5 compartment 530Hx2082Lx450D, metal cover plate, cobra cable belt. white/black cablet with woodgrain top

# Double desk

# Sit to Stand back to back workstation with shared cabinet







## Bespoke details - cobra cable belt













## Sustainable choice



# Standard decor or any of your choice







markantoffice.com

**T** +31 (0) 30 693 69 69 **E** sales@markantoffice.com



MARKANT
health & productivity