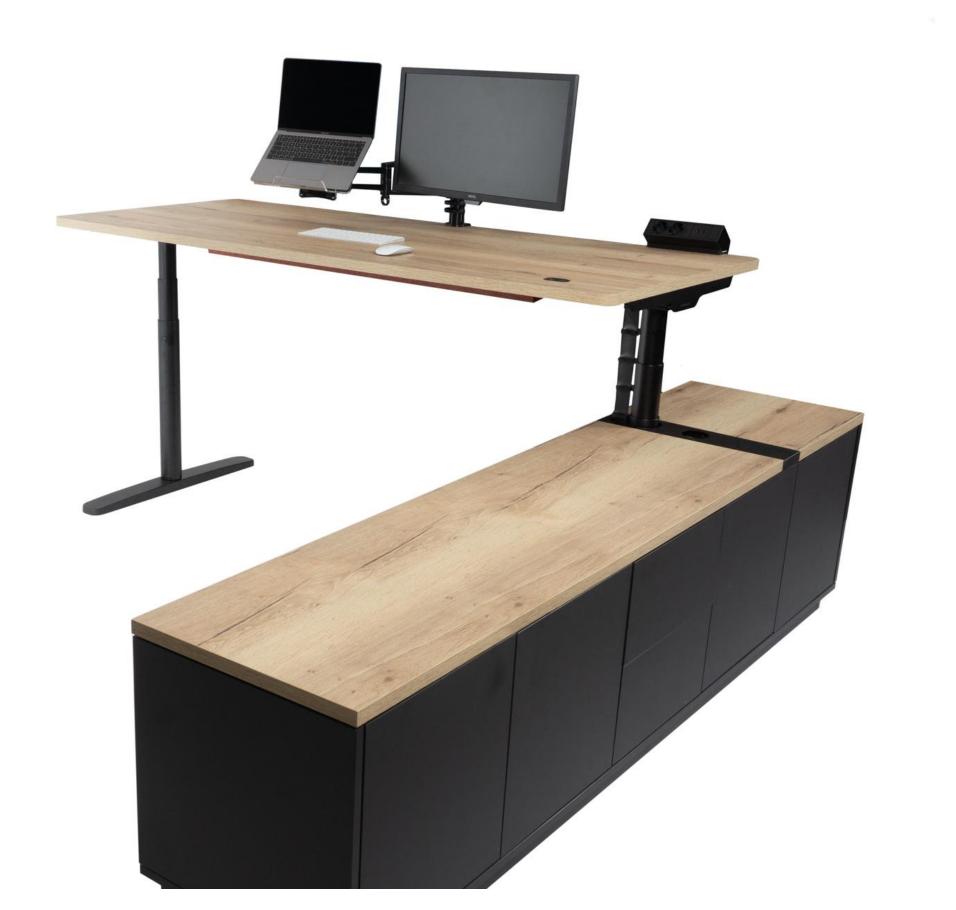

#### Side credenza - 4 compartments

Side cabinet for workways desk, 4 compartment 530Hx1668Lx450D, metal cover plate, cobra cable belt. white/black cablet with woodgrain top

**MARKANT** 

Side cabinet for workways desk, 4 compartment 530Hx1668Lx450D, metal cover plate, cobra cable belt. white/black cablet with woodgrain top