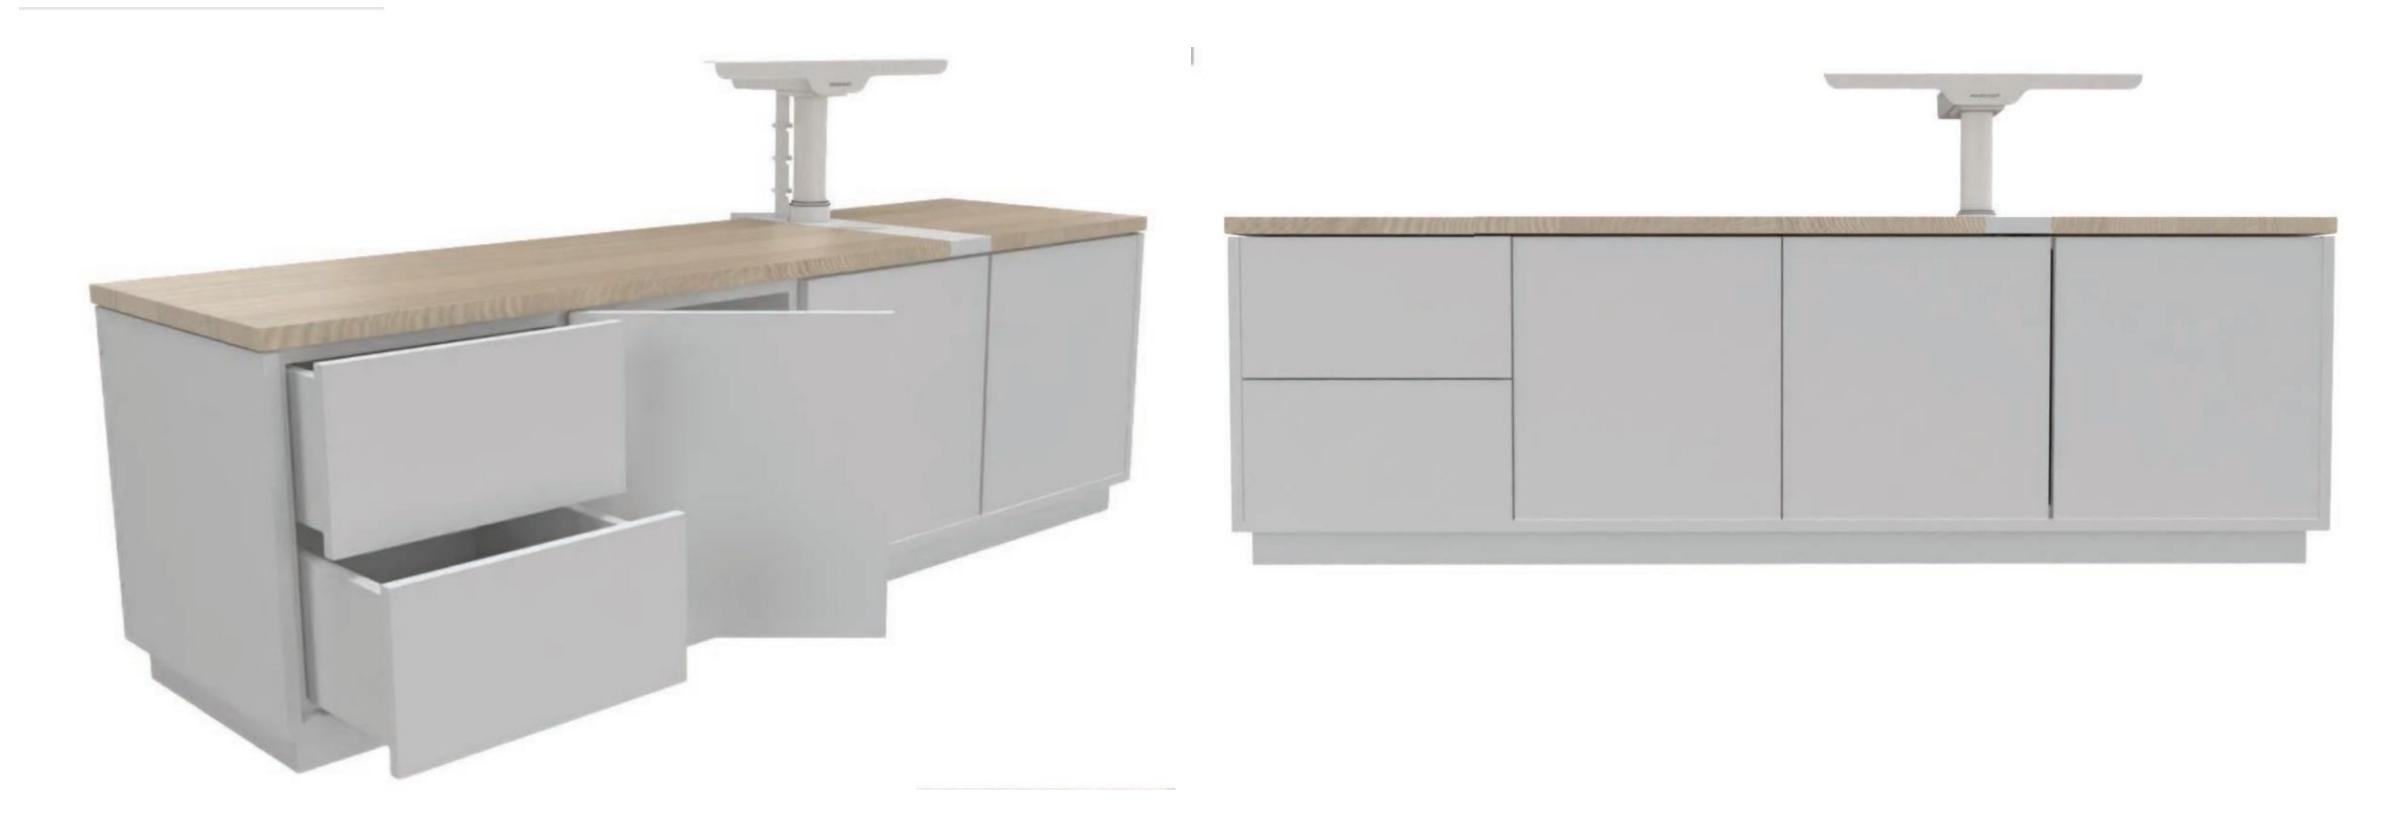

#### Side credenza - 4 compartments

Side cabinet for workways desk, 4 compartment 530Hx1668Lx450D, metal cover plate, cobra cable belt. white/black cablet with woodgrain top

**MARKANT** 

Side cabinet for workways desk, 4 compartment 530Hx1668Lx450D, metal cover plate, cobra cable belt. white/black cablet with woodgrain top