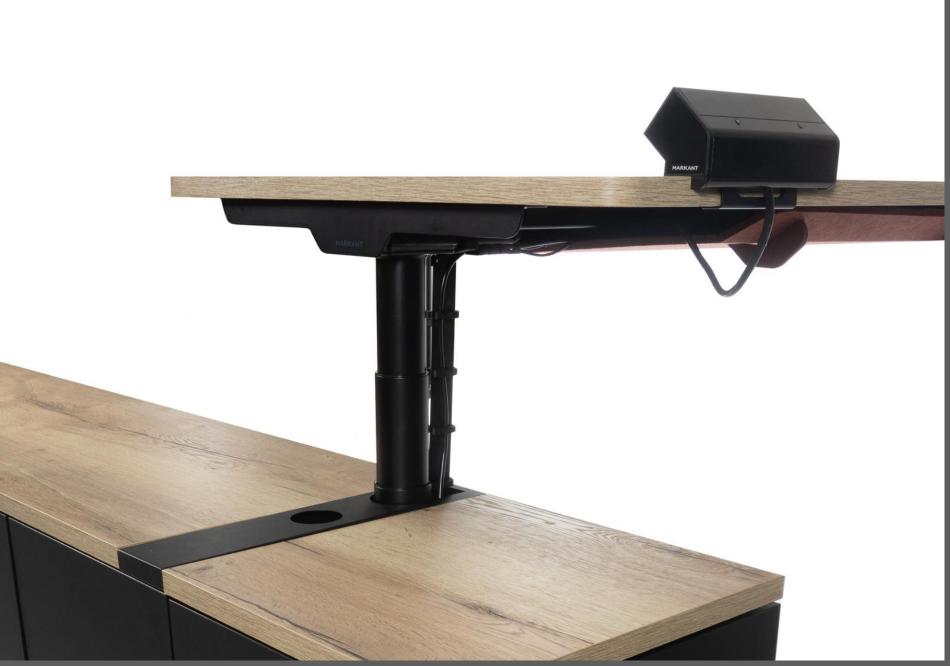

160cm width

# single desk with modesty panel



Desk available in standard and custom size

Length:

180cm, 200cm, 220cm

Depth:

80cm, 90cm, 100cm

MARKANT









MARKANT



# single desk with T Foot



#### Side credenza - 4 compartments



Side cabinet for workways desk, 4 compartment 530Hx1668Lx450D, metal cover plate, cobra cable belt. white/black cablet with woodgrain top

**MARKANT** 



Side cabinet for workways desk, 4 compartment 530Hx1668Lx450D, metal cover plate, cobra cable belt. white/black cablet with woodgrain top

#### Side credenza - 5 compartments



Side cabinet for workways desk, 5 compartment 530Hx2082Lx450D, metal cover plate, cobra cable belt. white/black cablet with woodgrain top

# Double desk

# Sit to Stand back to back workstation with shared cabinet







## Bespoke details - cobra cable belt













## Sustainable choice



# Standard decor or any of your choice







markantoffice.com

**T** +31 (0) 30 693 69 69 **E** sales@markantoffice.com



MARKANT
health & productivity