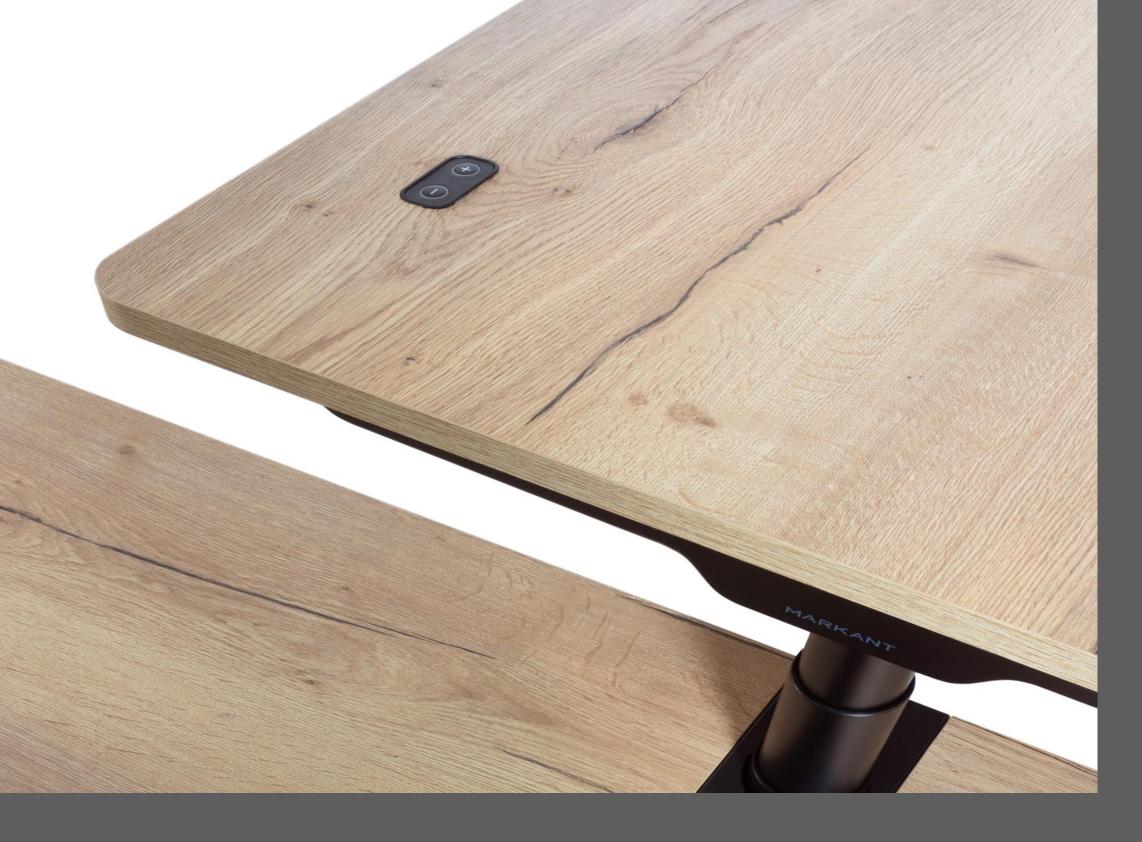

anel



Desk available in standard and custom size

Length:

180cm, 200cm, 220cm

Depth:

80cm, 90cm, 100cm

MARKANT









MARKANT



# single desk with T Foot



#### Side credenza - 4 compartments



Side cabinet for workways desk, 4 compartment 530Hx1668Lx450D, metal cover plate, cobra cable belt. white/black cablet with woodgrain top

**MARKANT** 



Side cabinet for workways desk, 4 compartment 530Hx1668Lx450D, metal cover plate, cobra cable belt. white/black cablet with woodgrain top

#### Side credenza - 5 compartments



Side cabinet for workways desk, 5 compartment 530Hx2082Lx450D, metal cover plate, cobra cable belt. white/black cablet with woodgrain top

# Double desk

# Sit to Stand back to back workstation with shared cabinet







## Bespoke details - cobra cable belt













## Sustainable choice



# Standard decor or any of your choice







markantoffice.com

**T** +31 (0) 30 693 69 69 **E** sales@markantoffice.com



MARKANT
health & productivity