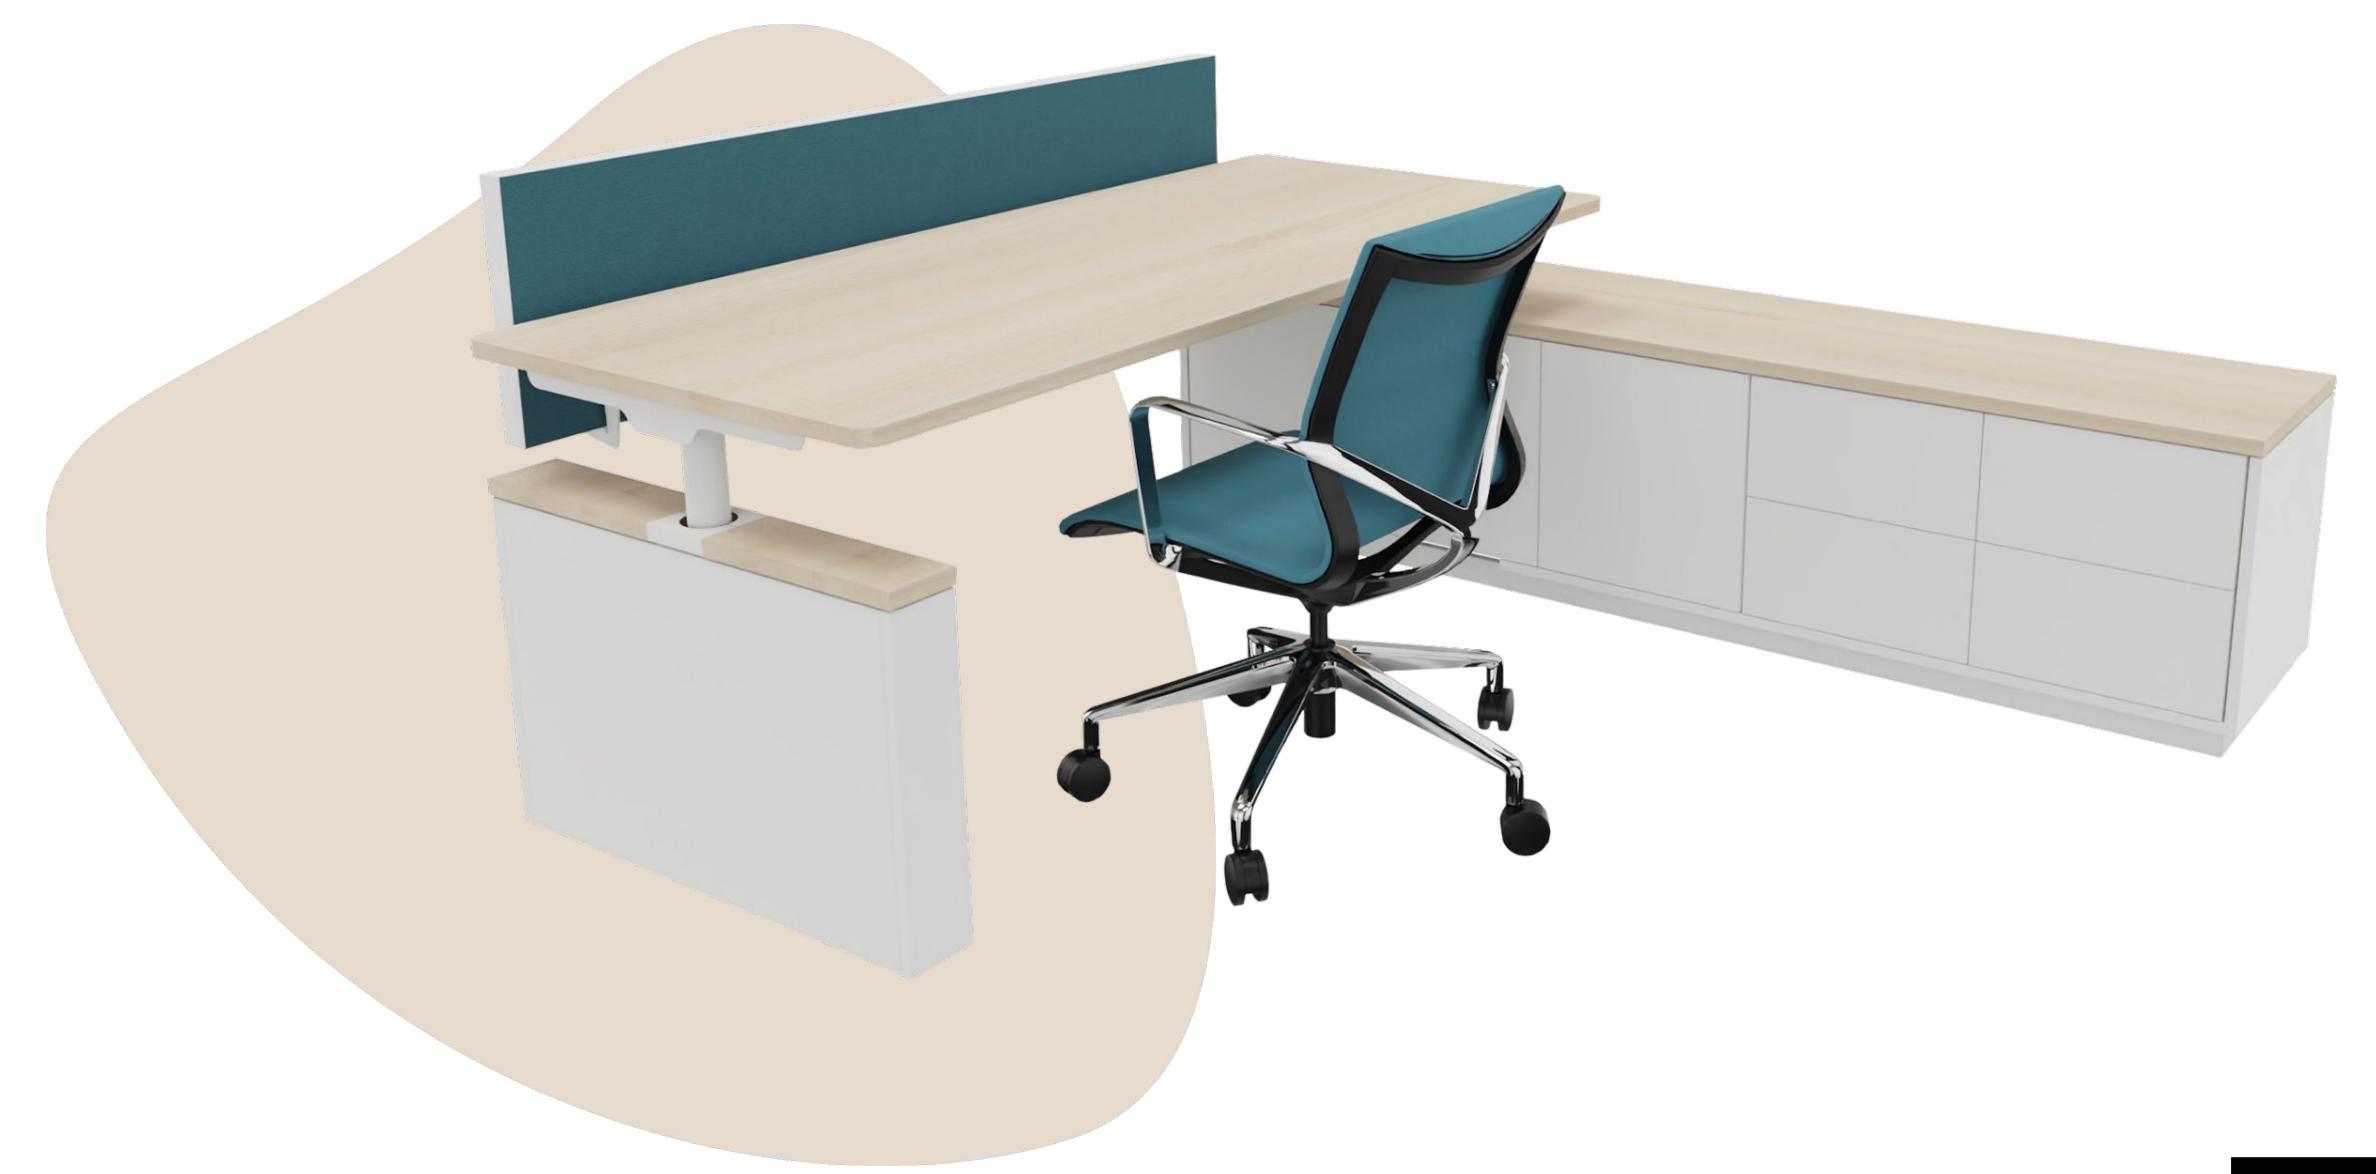

# single desk with modesty panel

Desk available in standard and custom size

Length:

180cm, 200cm, 220cm

Depth:

80cm, 90cm, 100cm

MARKANT

MARKANT

#### Side credenza - 4 compartments

Side cabinet for workways desk, 4 compartment 530Hx1668Lx450D, metal cover plate, cobra cable belt. white/black cablet with woodgrain top

**MARKANT** 

Side cabinet for workways desk, 4 compartment 530Hx1668Lx450D, metal cover plate, cobra cable belt. white/black cablet with woodgrain top

#### Side credenza - 5 compartments

Side cabinet for workways desk, 5 compartment 530Hx2082Lx450D, metal cover plate, cobra cable belt. white/black cablet with woodgrain top