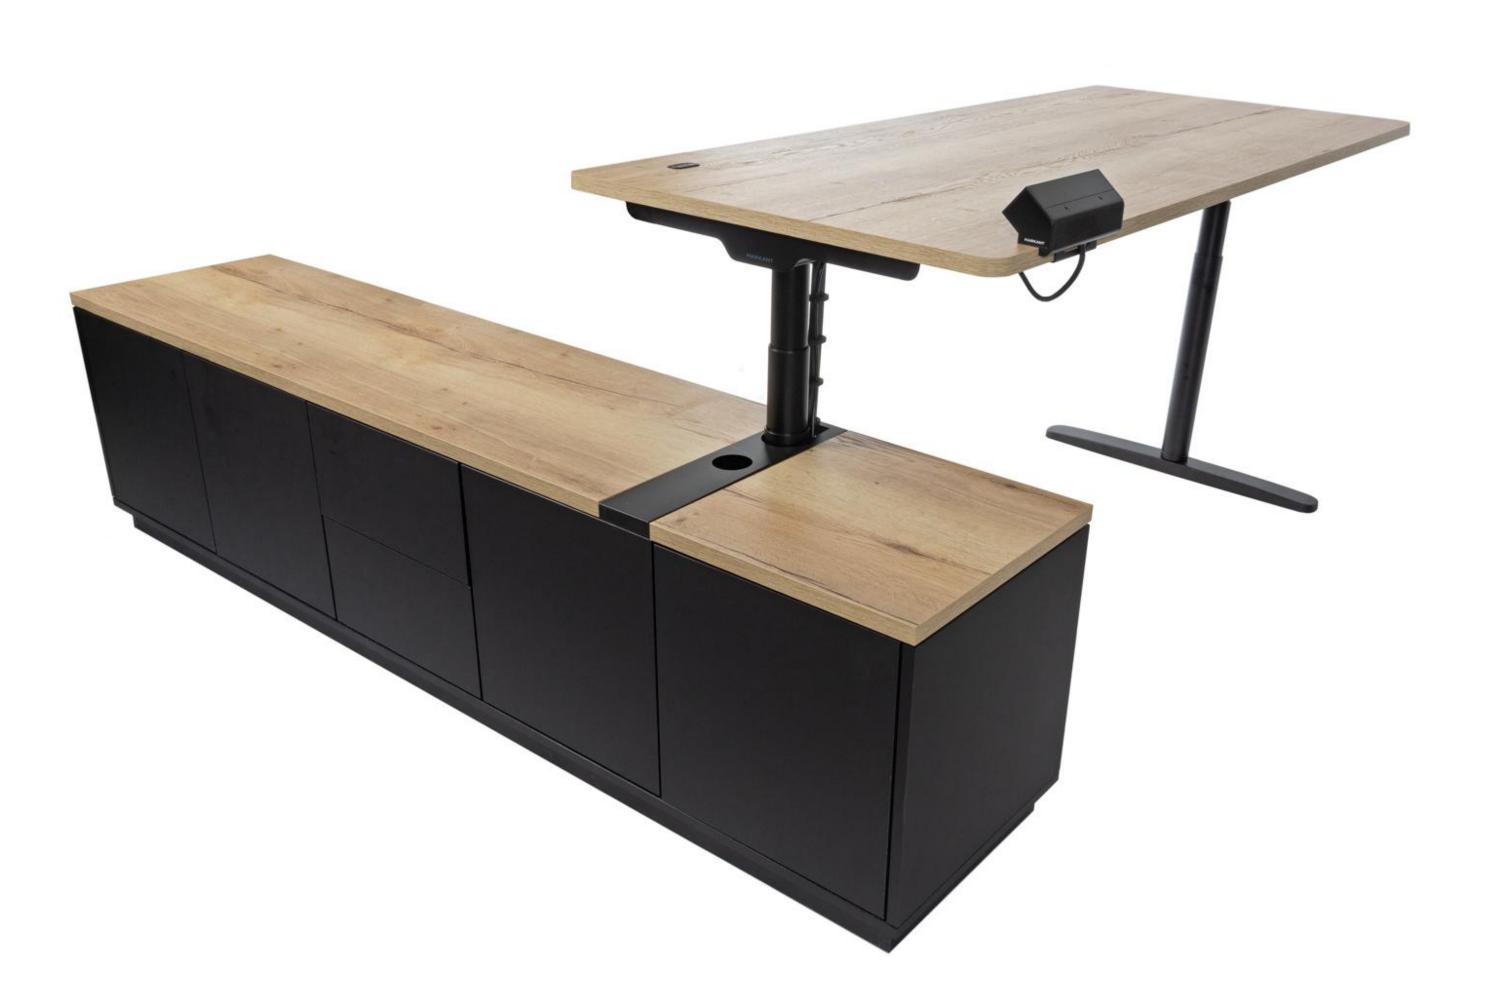

#### Side credenza - 4 compartments

Side cabinet for workways desk, 4 compartment 530Hx1668Lx450D, metal cover plate, cobra cable belt. white/black cablet with woodgrain top

**MARKANT** 

Side cabinet for workways desk, 4 compartment 530Hx1668Lx450D, metal cover plate, cobra cable belt. white/black cablet with woodgrain top